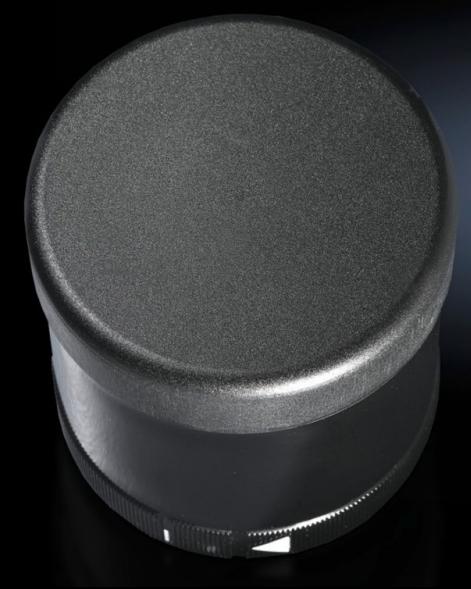

# SG 2376.030 - Acoustic component for signal pillar, modular

To indicate warnings or malfunctions.

#### **Features**

| Model No.                                       | SG 2376.030                                                                                                         |
|-------------------------------------------------|---------------------------------------------------------------------------------------------------------------------|
| Design                                          | Volume and 8 tones may be set, 100 dB, max. 25 mA                                                                   |
| Product description                             | To indicate warnings or malfunctions.                                                                               |
| Benefits                                        | Simple assembly and contact via bayonet fastener.                                                                   |
| Applications                                    | Mounting only on the upper end of the optical components or directly on the connection component.                   |
| Function principle                              | A modular layout is possible with connection, optical and acoustic components, incandescent lamps and a label panel |
| Material                                        | Enclosure of polyamide                                                                                              |
| Colour                                          | Black                                                                                                               |
| Rated impulse withstand voltage, phase to phase | 2500 V AC                                                                                                           |
| Rated insulation voltage                        | 250 V AC                                                                                                            |
| Packs of                                        | 1 pc(s).                                                                                                            |
| Net weight                                      | 0.11                                                                                                                |
| Gross weight                                    | 0.112                                                                                                               |
| Customs tariff number                           | 85369095                                                                                                            |
| EAN                                             | 4028177220461                                                                                                       |
| ECLASS 8.0                                      | 27371237                                                                                                            |