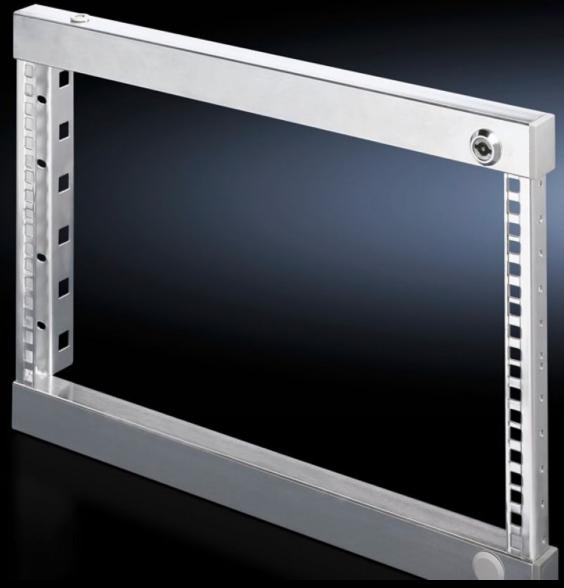

# SR 2377.090 - Swing frame, small for TS, VX SE, 600 mm and 800 mm wide enclosures

Installation for TS, 600 mm and 800 mm wide enclosures, 3 - 18 U, for mounting 482.6 mm (19") equipment.

#### **Features**

| Model No.             | SR 2377.090                                                                                               |
|-----------------------|-----------------------------------------------------------------------------------------------------------|
| Product description   | For mounting 482.6 mm (19") equipment.                                                                    |
| Material              | Sheet steel                                                                                               |
| Surface finish        | Zinc-plated                                                                                               |
| Supply includes       | Cam with double-bit lock insert Parts for attaching to the installation kit                               |
| Assembly instruction  | Depending on the mounting situation, PS punched sections without mounting flanges 23 x 73 mm are required |
| Note                  | For further installation options, see "Technical details"                                                 |
| To fit                | Enclosure type: TS VX SE Width: = 600 mm = 800 mm                                                         |
| Units                 | 9 U                                                                                                       |
| To fit enclosure type | TS<br>VX SE                                                                                               |
| Packs of              | 1 pc(s).                                                                                                  |
| Net weight            | 3.168                                                                                                     |
| Gross weight          | 3.368                                                                                                     |
| Customs tariff number | 94039910                                                                                                  |
| EAN                   | 4028177214989                                                                                             |
| ETIM 9                | EC002620                                                                                                  |
| ETIM 8                | EC002620                                                                                                  |