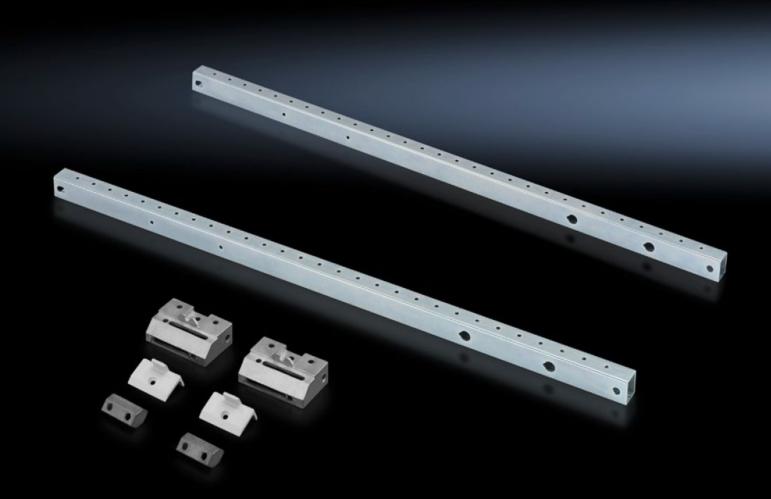

## SR 2377.860 - Installation kit for swing frame, small

For installing a small swing frame.

## **Features**

| Model No.             | SR 2377.860                                                 |
|-----------------------|-------------------------------------------------------------|
| Material              | Cross member: Sheet steel Support bracket TS: Die-cast zinc |
| Surface finish        | Clear-chromated                                             |
| Supply includes       | Assembly parts for mounting on the enclosure                |
| To fit                | Enclosure type: TS<br>SE<br>Width: = 600 mm                 |
| To fit enclosure type | TS<br>SE                                                    |
| Packs of              | 1 pc(s).                                                    |
| Net weight            | 2.1                                                         |
| Gross weight          | 2.26                                                        |
| Customs tariff number | 83024900                                                    |
| EAN                   | 4028177231177                                               |
| ETIM 9                | EC002625                                                    |
| ETIM 8                | EC002625                                                    |
| ECLASS 8.0            | 27189234                                                    |