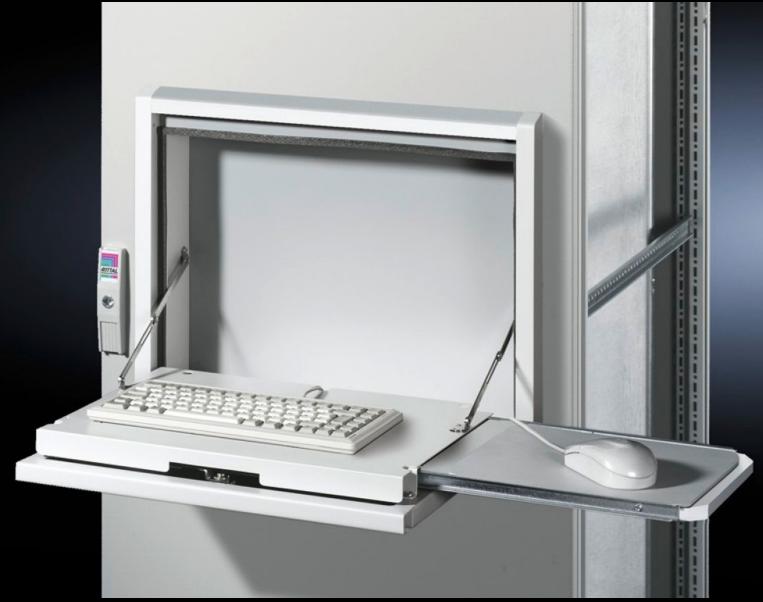

## SZ 2379.900 Support for mousepad, pull-out

State: 15/08/2025 (Source: rittal.com/uk-en)

## SZ 2379.900 - Support for mousepad, pull-out With mouse holder

For screw-fastening into the fold-out tray, fits all standard mousepads up to  $250\ x\ 205\ mm$ .

## **Features**

| Model No.             | SZ 2379.900                                                                                                            |
|-----------------------|------------------------------------------------------------------------------------------------------------------------|
| Product description   | For screw-fastening into the fold-out tray SZ 2379.600/ SZ 2379.800. To fit all standard mousepads up to 250 x 205 mm. |
| Colour                | RAL 7035                                                                                                               |
| Supply includes       | Assembly parts                                                                                                         |
| Packs of              | 1 pc(s).                                                                                                               |
| Net weight            | 0.95                                                                                                                   |
| Gross weight          | 1.08                                                                                                                   |
| Customs tariff number | 76169990                                                                                                               |
| EAN                   | 4028177325869                                                                                                          |
| ETIM 9                | EC002620                                                                                                               |
| ETIM 8                | EC002620                                                                                                               |
| ECLASS 8.0            | 27189261                                                                                                               |