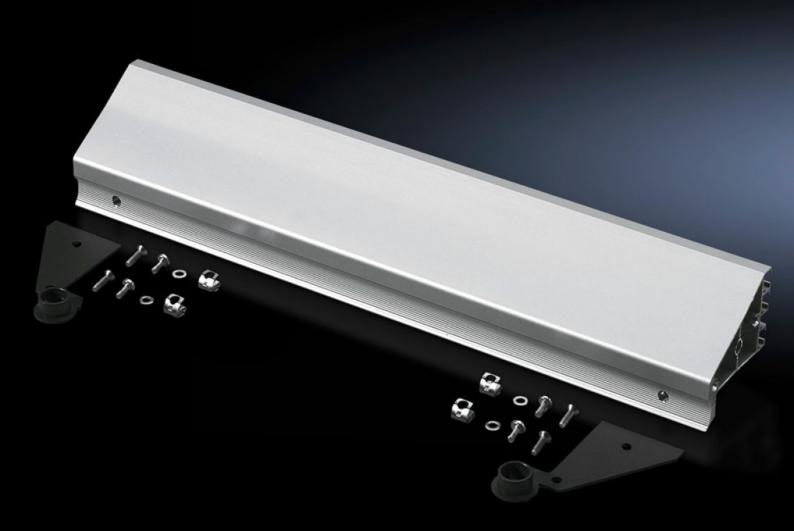

## SM 2383.010 Enclosure surface connector

State: 20/07/2025 (Source: rittal.com/uk-en)

## SM 2383.010 - Enclosure surface connector

To accommodate a support for keyboards

## **Features**

| Model No.             | SM 2383.010                                                              |
|-----------------------|--------------------------------------------------------------------------|
| Product description   | To accommodate: Support for keyboards (SM 2383.000)                      |
| Material              | Surface connector: Extruded aluminium section<br>Side cover: Sheet steel |
| Surface finish        | Surface connector: Natural anodised                                      |
| Colour                | RAL 7024                                                                 |
| Supply includes       | Assembly parts                                                           |
| Packs of              | 1 pc(s).                                                                 |
| Net weight            | 1.3                                                                      |
| Gross weight          | 1.341                                                                    |
| Customs tariff number | 94039910                                                                 |
| EAN                   | 4028177367654                                                            |
| ECLASS 8.0            | 27189234                                                                 |