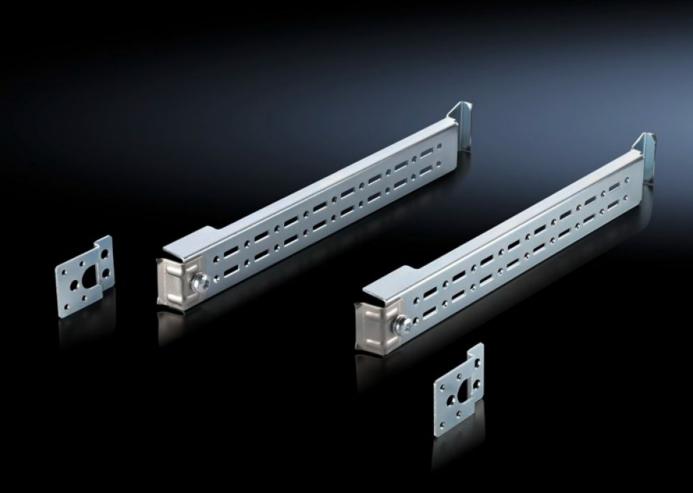

### AE 2383.350 - Rail for interior installation for AE/WM

For mounting in the enclosure, no machining required. Suitable for all-round mounting on the sides, base and roof areas.

#### **Features**

| Model No.             | AE 2383.350                                                                                                                                                                                                                                                                                               |  |
|-----------------------|-----------------------------------------------------------------------------------------------------------------------------------------------------------------------------------------------------------------------------------------------------------------------------------------------------------|--|
| Product description   | For mounting in the enclosure, no machining required. Suitable for all-round mounting on the sides, base and roof areas. Variable with 2 rows of system punchings, creates additional mounting space e.g for: TS punched section, enclosure lights, door-operated switch, door stay, cable conduit holder |  |
| Material              | Sheet steel                                                                                                                                                                                                                                                                                               |  |
| Surface finish        | Zinc-plated                                                                                                                                                                                                                                                                                               |  |
| Note                  | Other mounting options: Mounting plates, locatable, TS 8612.400 Mounting plates, screw-fastening, large, TS 8612.410 Mounting plates, screw-fastening, small, PS 4532.000 Mounting bracket, PS 4597.000                                                                                                   |  |
| To fit                | Enclosure type: AE<br>Depth: = 350 mm                                                                                                                                                                                                                                                                     |  |
| Packs of              | 4 pc(s).                                                                                                                                                                                                                                                                                                  |  |
| Net weight            | 0.776                                                                                                                                                                                                                                                                                                     |  |
| Gross weight          | 1.039                                                                                                                                                                                                                                                                                                     |  |
| Customs tariff number | 73269098                                                                                                                                                                                                                                                                                                  |  |
| EAN                   | 4028177687448                                                                                                                                                                                                                                                                                             |  |
| E-Number Sweden       | E3404335                                                                                                                                                                                                                                                                                                  |  |