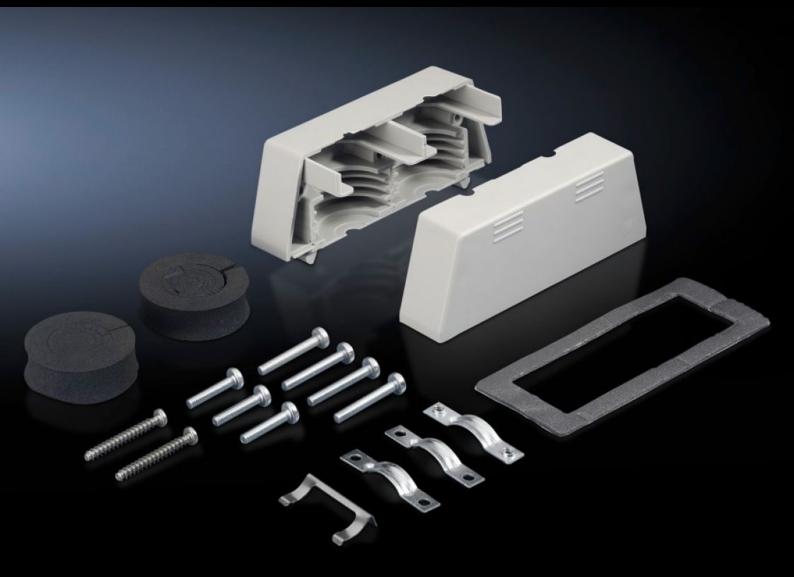

# SZ 2400.000 - Connector gland for connector cut-outs (24-pole)

For the entry of 2 pre-assembled cables in the connector cut-out, without dismantling the connector.

#### **Features**

| Model No.                     | SZ 2400.000                                                                                                    |
|-------------------------------|----------------------------------------------------------------------------------------------------------------|
| Product description           | For the entry of 2 pre-assembled cables in the connector cut-out,                                              |
|                               | without dismantling the connector.                                                                             |
| Material                      | Enclosure: Plastic                                                                                             |
|                               | Clamps: Sheet steel                                                                                            |
| Surface finish                | Clamps: Zinc-plated                                                                                            |
| Supply includes               | 2 half shells                                                                                                  |
|                               | Mounting clamp                                                                                                 |
|                               | Assembly parts                                                                                                 |
| Dimensions                    | Width: 142 mm                                                                                                  |
|                               | Height: 50 mm                                                                                                  |
|                               | Depth: 54 mm                                                                                                   |
| For cable diameters           | 8 - 36 mm                                                                                                      |
| Packs of                      | 1 pc(s).                                                                                                       |
| Net weight                    | 0.27                                                                                                           |
| Gross weight                  | 0.291                                                                                                          |
| PCF per pack (cradle-to-gate) | 1.1 kg CO2 eq (Cat B)                                                                                          |
| Note on PCF category          | Category B: PCF value (cradle-to-gate) based on the product weight, approximately calculated and self-declared |
|                               | approximately calculated and sen-declared                                                                      |
| Customs tariff number         | 39269097                                                                                                       |
| EAN                           | 4028177022263                                                                                                  |
| ETIM 9                        | EC000211                                                                                                       |
| ETIM 8                        | EC000211                                                                                                       |
|                               |                                                                                                                |