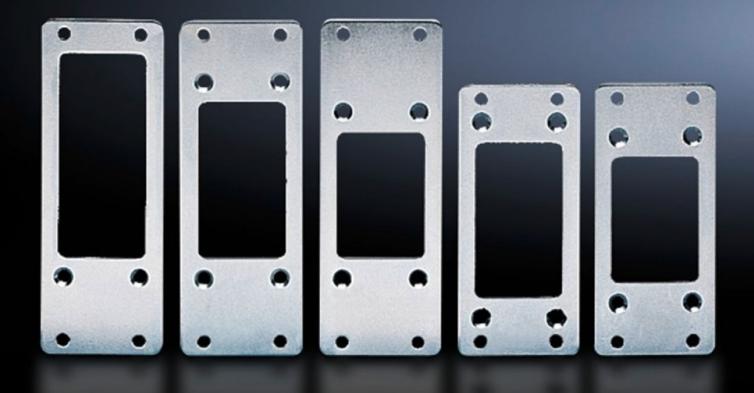

## SZ 2401.000 - Adaptor for connector cut-outs

For using connectors with varying numbers of poles.

## **Features**

| Model No.                     | SZ 2401.000                                                                                                    |
|-------------------------------|----------------------------------------------------------------------------------------------------------------|
| Design                        | For reduction from 16 to 10 poles                                                                              |
| Product description           | For using connectors with varying numbers of poles.                                                            |
| Material                      | Sheet steel                                                                                                    |
| Surface finish                | Zinc-plated                                                                                                    |
| Supply includes               | Seal and assembly parts                                                                                        |
| Packs of                      | 5 pc(s).                                                                                                       |
| Net weight                    | 0.335                                                                                                          |
| Gross weight                  | 0.385                                                                                                          |
| PCF per pack (cradle-to-gate) | 1.5 kg CO2 eq (Cat B)                                                                                          |
| Note on PCF category          | Category B: PCF value (cradle-to-gate) based on the product weight, approximately calculated and self-declared |
| Customs tariff number         | 73269098                                                                                                       |
| EAN                           | 4028177022287                                                                                                  |
| ETIM 9                        | EC002309                                                                                                       |
| ETIM 8                        | EC002309                                                                                                       |
| ECLASS 8.0                    | 27440201                                                                                                       |