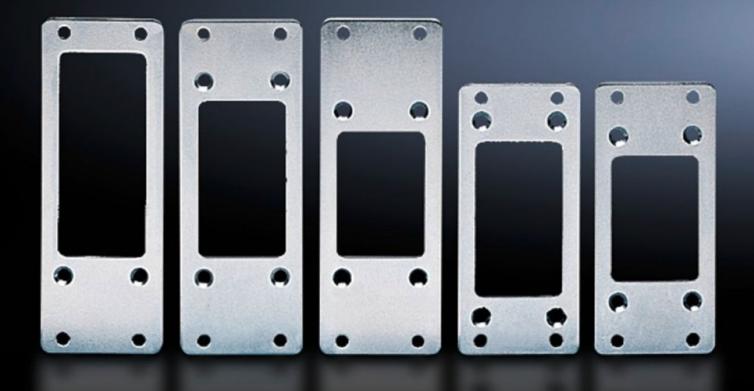

## SZ 2402.000 - Adaptor for connector cut-outs

For using connectors with varying numbers of poles.

## **Features**

| Model No.                     | SZ 2402.000                                                                                                    |
|-------------------------------|----------------------------------------------------------------------------------------------------------------|
| Design                        | For reduction from 16 to 6 poles                                                                               |
| Product description           | For using connectors with varying numbers of poles.                                                            |
| Material                      | Sheet steel                                                                                                    |
| Surface finish                | Zinc-plated                                                                                                    |
| Supply includes               | Seal and assembly parts                                                                                        |
| Packs of                      | 5 pc(s).                                                                                                       |
| Net weight                    | 0.37                                                                                                           |
| Gross weight                  | 0.424                                                                                                          |
| PCF per pack (cradle-to-gate) | 1.6 kg CO2 eq (Cat B)                                                                                          |
| Note on PCF category          | Category B: PCF value (cradle-to-gate) based on the product weight, approximately calculated and self-declared |
| Customs tariff number         | 73269098                                                                                                       |
| EAN                           | 4028177022300                                                                                                  |
| ETIM 9                        | EC002309                                                                                                       |
| ETIM 8                        | EC002309                                                                                                       |
| ECLASS 8.0                    | 27440201                                                                                                       |
|                               |                                                                                                                |