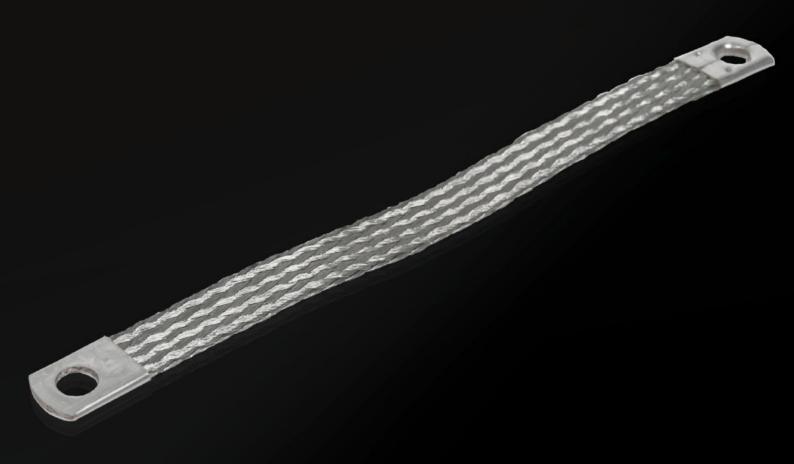

### SZ 2412.216 - Earthing braid

Tin-plated copper, in various lengths and cross sections with press-fitted contact rings, earthing straps counteract the current displacement effect at high frequencies, flexible connection opportunities.

#### **Features**

| Model No.             | SZ 2412.216                                                                                                                                                                                                                                                    |
|-----------------------|----------------------------------------------------------------------------------------------------------------------------------------------------------------------------------------------------------------------------------------------------------------|
| Product description   | Tin-plated copper, in various lengths and cross-sections with press-<br>fitted contact rings. Earthing braids counteract the current<br>displacement effect at high frequencies, whilst at the same time<br>offering highly flexible connection opportunities. |
| Cross-section         | 16 mm²                                                                                                                                                                                                                                                         |
| Connection            | M8 – M8                                                                                                                                                                                                                                                        |
| Note                  | Please observe the assembly instructions or PE conductor brochure for the relevant enclosure or case system.                                                                                                                                                   |
| Dimensions            | Length: 200 mm                                                                                                                                                                                                                                                 |
| Packs of              | 10 pc(s).                                                                                                                                                                                                                                                      |
| Net weight            | 0.36                                                                                                                                                                                                                                                           |
| Gross weight          | 0.374                                                                                                                                                                                                                                                          |
| Customs tariff number | 74198010                                                                                                                                                                                                                                                       |
| EAN                   | 4028177022560                                                                                                                                                                                                                                                  |
| ETIM 9                | EC000839                                                                                                                                                                                                                                                       |
| ETIM 8                | EC000839                                                                                                                                                                                                                                                       |
| ECLASS 8.0            | 27062302                                                                                                                                                                                                                                                       |