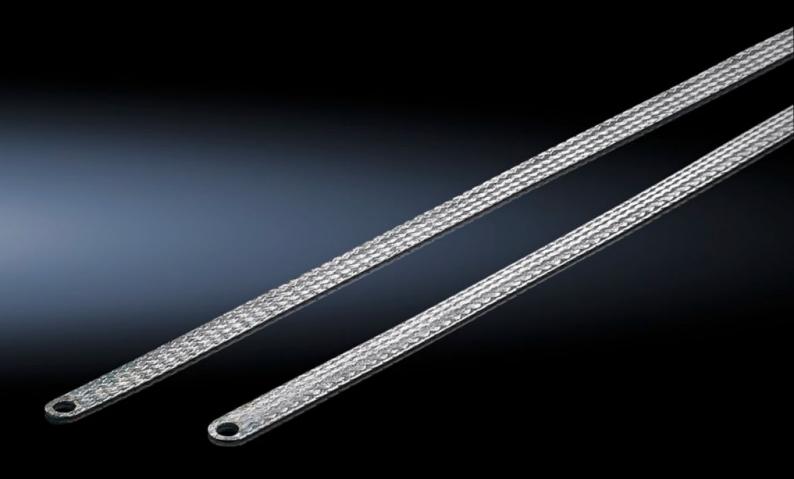

## SZ 2412.310 - Earthing braid

Tin-plated copper, in various lengths and cross sections with press-fitted contact rings, earthing straps counteract the current displacement effect at high frequencies, flexible connection opportunities.

#### Features

| Model No.             | SZ 2412.310                                                                                                                                                                                                                                                    |
|-----------------------|----------------------------------------------------------------------------------------------------------------------------------------------------------------------------------------------------------------------------------------------------------------|
| Product description   | Tin-plated copper, in various lengths and cross-sections with press-<br>fitted contact rings. Earthing braids counteract the current<br>displacement effect at high frequencies, whilst at the same time<br>offering highly flexible connection opportunities. |
| Cross-section         | 10 mm <sup>2</sup>                                                                                                                                                                                                                                             |
| Connection            | M6 – M6                                                                                                                                                                                                                                                        |
| Note                  | Please observe the assembly instructions or PE conductor brochure for the relevant enclosure or case system.                                                                                                                                                   |
| Dimensions            | Length: 300 mm                                                                                                                                                                                                                                                 |
| Packs of              | 10 pc(s).                                                                                                                                                                                                                                                      |
| Net weight            | 0.3                                                                                                                                                                                                                                                            |
| Gross weight          | 0.359                                                                                                                                                                                                                                                          |
| Customs tariff number | 74198010                                                                                                                                                                                                                                                       |
| EAN                   | 4028177022584                                                                                                                                                                                                                                                  |
| ETIM 9                | EC000839                                                                                                                                                                                                                                                       |
| ETIM 8                | EC000839                                                                                                                                                                                                                                                       |
|                       |                                                                                                                                                                                                                                                                |