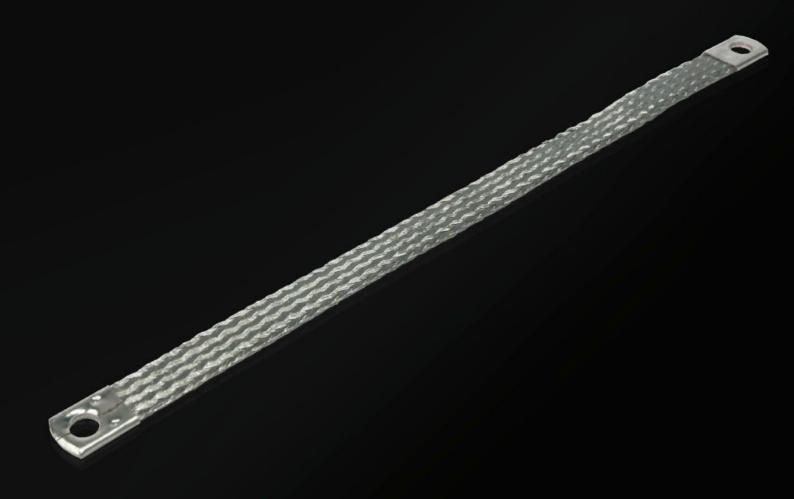

### SZ 2412.316 - Earthing braid

Tin-plated copper, in various lengths and cross sections with press-fitted contact rings, earthing straps counteract the current displacement effect at high frequencies, flexible connection opportunities.

#### **Features**

| Model No.             | SZ 2412.316                                                                                                                                                                                                                                                    |
|-----------------------|----------------------------------------------------------------------------------------------------------------------------------------------------------------------------------------------------------------------------------------------------------------|
| Product description   | Tin-plated copper, in various lengths and cross-sections with press-<br>fitted contact rings. Earthing braids counteract the current<br>displacement effect at high frequencies, whilst at the same time<br>offering highly flexible connection opportunities. |
| Cross-section         | 16 mm²                                                                                                                                                                                                                                                         |
| Connection            | M8 – M8                                                                                                                                                                                                                                                        |
| Note                  | Please observe the assembly instructions or PE conductor brochure for the relevant enclosure or case system.                                                                                                                                                   |
| Dimensions            | Length: 300 mm                                                                                                                                                                                                                                                 |
| Packs of              | 10 pc(s).                                                                                                                                                                                                                                                      |
| Net weight            | 0.42                                                                                                                                                                                                                                                           |
| Gross weight          | 0.52                                                                                                                                                                                                                                                           |
| Customs tariff number | 74198010                                                                                                                                                                                                                                                       |
| EAN                   | 4028177022591                                                                                                                                                                                                                                                  |
| ETIM 9                | EC000839                                                                                                                                                                                                                                                       |
| ETIM 8                | EC000839                                                                                                                                                                                                                                                       |
| ECLASS 8.0            | 27062302                                                                                                                                                                                                                                                       |