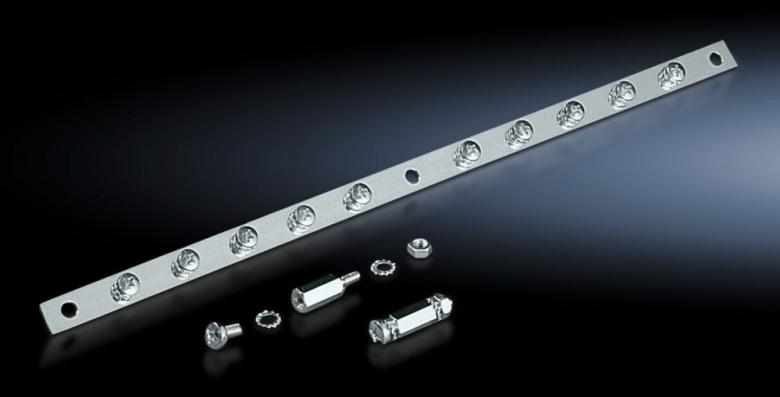

## PS 2413.375 - EMC shield bus

Made of clear chromated steel strip, 75 mm<sup>2</sup> cross section, for cable shield contact.

## Features

| Model No.             | PS 2413.375                                                                                      |
|-----------------------|--------------------------------------------------------------------------------------------------|
| Product description   | Made of clear chromated steel strip, 75 mm <sup>2</sup> cross section, for cable shield contact. |
| Supply includes       | Assembly parts                                                                                   |
| Length                | 375 mm                                                                                           |
| Number of connections | 10                                                                                               |
| Packs of              | 1 pc(s).                                                                                         |
| Net weight            | 0.31                                                                                             |
| Gross weight          | 0.313                                                                                            |
| Customs tariff number | 73269098                                                                                         |
| EAN                   | 4028177022614                                                                                    |
| ETIM 9                | EC000329                                                                                         |
| ETIM 8                | EC000329                                                                                         |
| ECLASS 8.0            | 27400605                                                                                         |