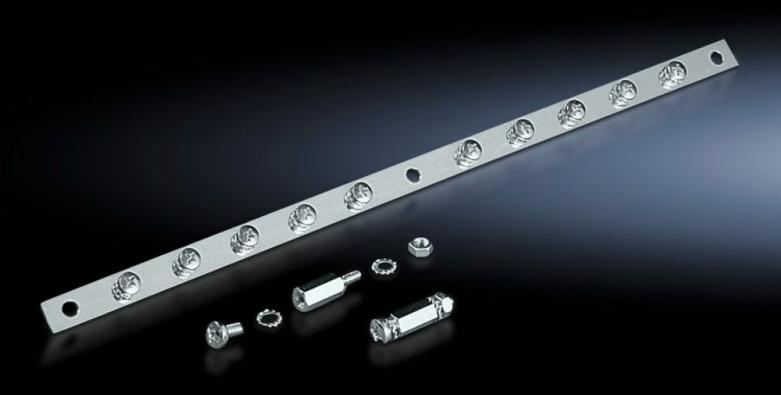

## PS 2413.550 - EMC shield bus

Made of clear chromated steel strip, 75 mm<sup>2</sup> cross section, for cable shield contact.

## Features

| Model No.             | PS 2413.550                                                                                      |
|-----------------------|--------------------------------------------------------------------------------------------------|
| Product description   | Made of clear chromated steel strip, 75 mm <sup>2</sup> cross section, for cable shield contact. |
| Supply includes       | Assembly parts                                                                                   |
| Length                | 550 mm                                                                                           |
| Number of connections | 16                                                                                               |
| Packs of              | 1 pc(s).                                                                                         |
| Net weight            | 0.42                                                                                             |
| Gross weight          | 0.46                                                                                             |
| Customs tariff number | 73269098                                                                                         |
| EAN                   | 4028177163287                                                                                    |
| ETIM 9                | EC000329                                                                                         |
| ETIM 8                | EC000329                                                                                         |
| ECLASS 8.0            | 27400605                                                                                         |