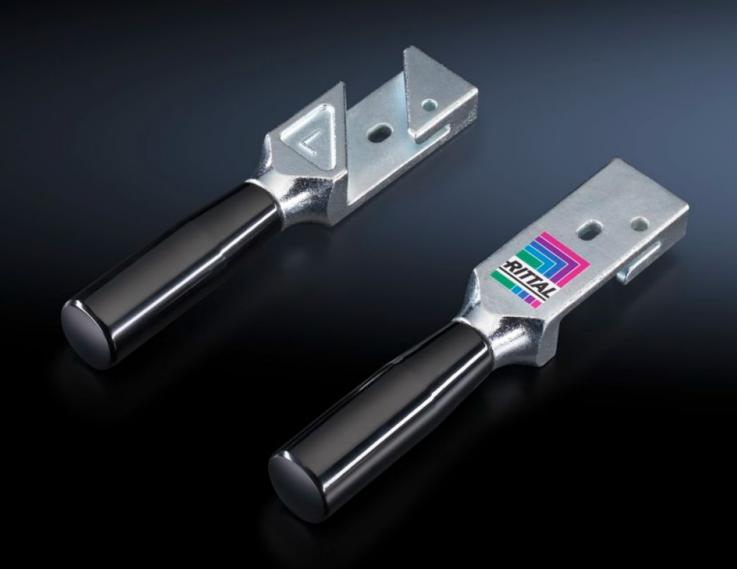

# Transport handle for mounting plates

State: 9/09/2025 (Source: rittal.com/uk-en)

## SM 2415.500 - Transport handle for mounting plates for VX, TS, VX SE

May be used at any given position in the side C-fold