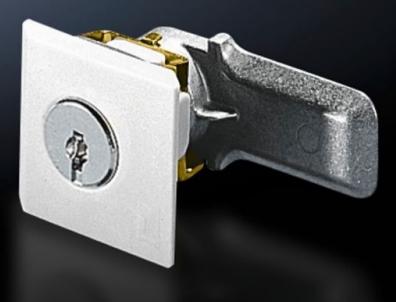

## SZ 2430.000 - Cam lock

As an alternative to the standard cam lock in various designs.

## Features

| Model No.             | SZ 2430.000                                                               |
|-----------------------|---------------------------------------------------------------------------|
| Material              | Fibreglass-reinforced polyamide                                           |
| Colour                | RAL 7035                                                                  |
| Supply includes       | with 2 keys                                                               |
| Lock                  | Lock insert: with cylinder insert, lock no. 3524 E                        |
| To fit enclosure type | AE with cam<br>Based on AE with cam<br>Wall-mounted enclosure AE with cam |
| Packs of              | 1 pc(s).                                                                  |
| Net weight            | 0.07                                                                      |
| Gross weight          | 0.079                                                                     |
| Customs tariff number | 83015000                                                                  |
| EAN                   | 4028177022928                                                             |
| E-Number Sweden       | E3404582                                                                  |
| ETIM 9                | EC000327                                                                  |
| ETIM 8                | EC000327                                                                  |
| ECLASS 8.0            | 27409217                                                                  |
|                       |                                                                           |