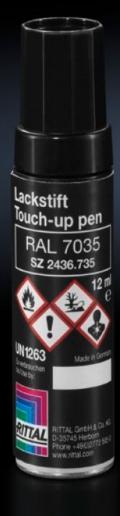

## SZ 2436.735 - Primer/paint

Primer/paint for touching up and repairing powder-coated and wet-painted surfaces, air-drying.

## Features

| SZ 2436.735                                                                       |
|-----------------------------------------------------------------------------------|
|                                                                                   |
| For touching up and repairing powder-coated and wet-painted surfaces, air-drying. |
| RAL 7035                                                                          |
| 12 ml                                                                             |
| Touch-up pen                                                                      |
| 1 pc(s).                                                                          |
| 0.026                                                                             |
| 0.027                                                                             |
| 32082090                                                                          |
| 4028177023093                                                                     |
| EC001899                                                                          |
| EC001899                                                                          |
| 27409253                                                                          |
|                                                                                   |