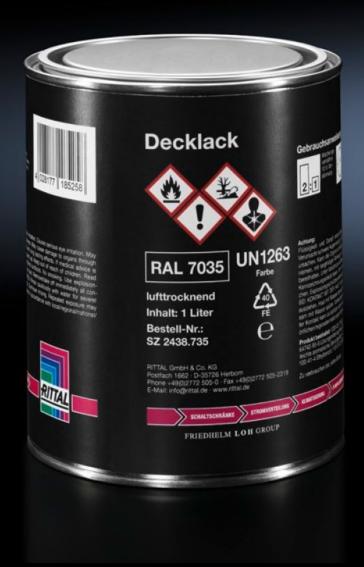

## SZ 2438.735 - Primer/paint

Primer/paint for touching up and repairing powder-coated and wet-painted surfaces, air-drying.

## **Features**

| Model No.             | SZ 2438.735                                                                       |
|-----------------------|-----------------------------------------------------------------------------------|
| Product description   | For touching up and repairing powder-coated and wet-painted surfaces, air-drying. |
| Colour                | RAL 7035                                                                          |
| Contents              | 1,000 ml                                                                          |
| Delivery form         | Tin                                                                               |
| Packs of              | 1 pc(s).                                                                          |
| Net weight            | 1.023                                                                             |
| Gross weight          | 1.223                                                                             |
| Customs tariff number | 32082090                                                                          |
| EAN                   | 4028177185258                                                                     |
| ETIM 9                | EC001899                                                                          |
| ETIM 8                | EC001899                                                                          |
| ECLASS 8.0            | 27409253                                                                          |