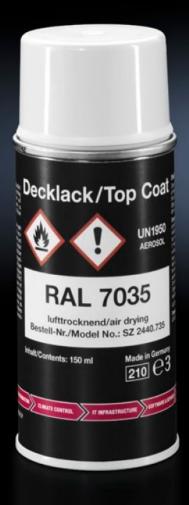

## SZ 2440.735 - Primer/paint

Primer/paint for touching up and repairing powder-coated and wet-painted surfaces, air-drying.

## Features

| Model No.             | SZ 2440.735                                                                       |
|-----------------------|-----------------------------------------------------------------------------------|
| Product description   | For touching up and repairing powder-coated and wet-painted surfaces, air-drying. |
| Colour                | RAL 7035                                                                          |
| Contents              | 150 ml                                                                            |
| Delivery form         | Spray can                                                                         |
| Packs of              | 1 pc(s).                                                                          |
| Net weight            | 0.176                                                                             |
| Gross weight          | 0.186                                                                             |
| Customs tariff number | 32082090                                                                          |
| EAN                   | 4028177185265                                                                     |
| ETIM 9                | EC001899                                                                          |
| ETIM 8                | EC001899                                                                          |
| ECLASS 8.0            | 27409253                                                                          |