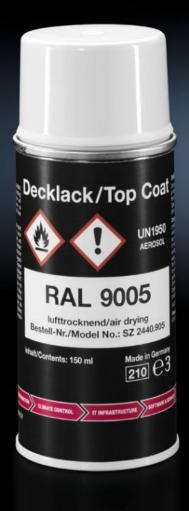

## SZ 2440.905 - Primer/paint

Primer/paint for touching up and repairing powder-coated and wet-painted surfaces, air-drying.

## Features

| Model No.             | SZ 2440.905                                                                       |
|-----------------------|-----------------------------------------------------------------------------------|
| Product description   | For touching up and repairing powder-coated and wet-painted surfaces, air-drying. |
| Colour                | RAL 9005                                                                          |
| Contents              | 150 ml                                                                            |
| Delivery form         | Spray can                                                                         |
| Packs of              | 1 pc(s).                                                                          |
| Net weight            | 0.179                                                                             |
| Gross weight          | 0.18                                                                              |
| Customs tariff number | 32082090                                                                          |
| EAN                   | 4028177518797                                                                     |
| ETIM 9                | EC001899                                                                          |
| ETIM 8                | EC001899                                                                          |
| ECLASS 8.0            | 27409253                                                                          |