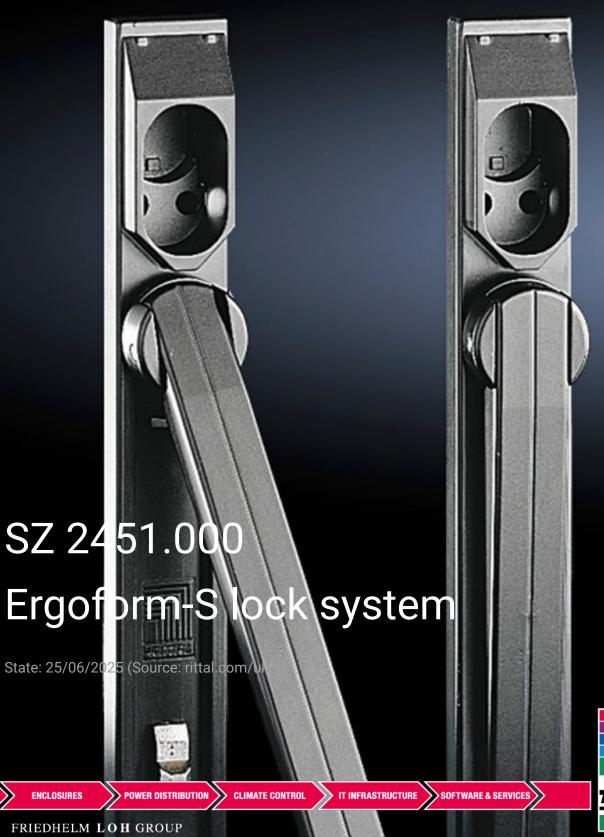

## SZ 2451.000 - Ergoform-S lock system

For conversion to alternative lock systems such as semi-cylinders, lock inserts etc.

## Features

| Model No.             | SZ 2451.000                                                                                                                                                                                                                                                                         |
|-----------------------|-------------------------------------------------------------------------------------------------------------------------------------------------------------------------------------------------------------------------------------------------------------------------------------|
| Design                | Standard                                                                                                                                                                                                                                                                            |
| Product description   | The unlocked handle folds out forwards, and the lock is opened by swivelling.                                                                                                                                                                                                       |
| Material              | Die-cast zinc                                                                                                                                                                                                                                                                       |
| Surface finish        | Powder-coated                                                                                                                                                                                                                                                                       |
| Colour                | Brown                                                                                                                                                                                                                                                                               |
| To fit enclosure type | AE with 3-point lock<br>Based AE with 3-point lock<br>Wall-mounted networking enclosure with 3-point lock<br>ES 5000<br>TE 7000<br>TP pedestals<br>One-piece console TP - Console door<br>TP universal console<br>IW with 3-point lock<br>PC<br>One-piece console AP - Console door |
| Packs of              | 1 pc(s).                                                                                                                                                                                                                                                                            |
| Net weight            | 0.5                                                                                                                                                                                                                                                                                 |
| Gross weight          | 0.52                                                                                                                                                                                                                                                                                |
| Customs tariff number | 83024110                                                                                                                                                                                                                                                                            |
| EAN                   | 4028177023291                                                                                                                                                                                                                                                                       |
| ETIM 9                | EC000327                                                                                                                                                                                                                                                                            |
| ETIM 8                | EC000327                                                                                                                                                                                                                                                                            |
| ECLASS 8.0            | 27409217                                                                                                                                                                                                                                                                            |
|                       |                                                                                                                                                                                                                                                                                     |