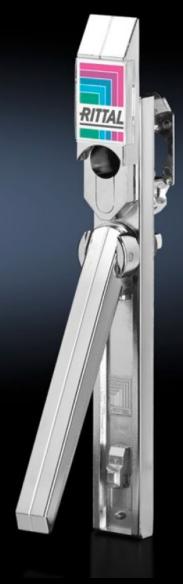

# SZ 2452.000 - Ergoform-S lock system

For conversion to alternative lock systems such as semi-cylinders, lock inserts etc.

#### **Features**

| Model No.             | SZ 2452.000                                                                                                                                                                                                                                                                                   |
|-----------------------|-----------------------------------------------------------------------------------------------------------------------------------------------------------------------------------------------------------------------------------------------------------------------------------------------|
| Design                | Standard                                                                                                                                                                                                                                                                                      |
| Product description   | The unlocked handle folds out forwards, and the lock is opened by swivelling.                                                                                                                                                                                                                 |
| Material              | Die-cast zinc                                                                                                                                                                                                                                                                                 |
| Surface finish        | Powder-coated                                                                                                                                                                                                                                                                                 |
| Colour                | Matt nickel-plated                                                                                                                                                                                                                                                                            |
| Lock                  | Lock version: Prepared for lock inserts, version A, the installation of profile semi-cylinders with an overall length of 40 or 45 mm (to DIN 18 252) or lock and push-button inserts with a length of 40 mm                                                                                   |
| To fit enclosure type | AE with 3-point lock Based AE with 3-point lock Wall-mounted enclosure AE with 3-point lock TP pedestals One-piece console TP - Console door TP universal console AE with stainless steel 3-point lock Based on AE with stainless steel 3-point lock One-piece console - stainless steel door |
| Packs of              | 1 pc(s).                                                                                                                                                                                                                                                                                      |
| Net weight            | 0.496                                                                                                                                                                                                                                                                                         |
| Gross weight          | 0.516                                                                                                                                                                                                                                                                                         |
| Customs tariff number | 83024110                                                                                                                                                                                                                                                                                      |
| EAN                   | 4028177023314                                                                                                                                                                                                                                                                                 |
| ETIM 9                | EC000327                                                                                                                                                                                                                                                                                      |
| ETIM 8                | EC000327                                                                                                                                                                                                                                                                                      |
|                       |                                                                                                                                                                                                                                                                                               |