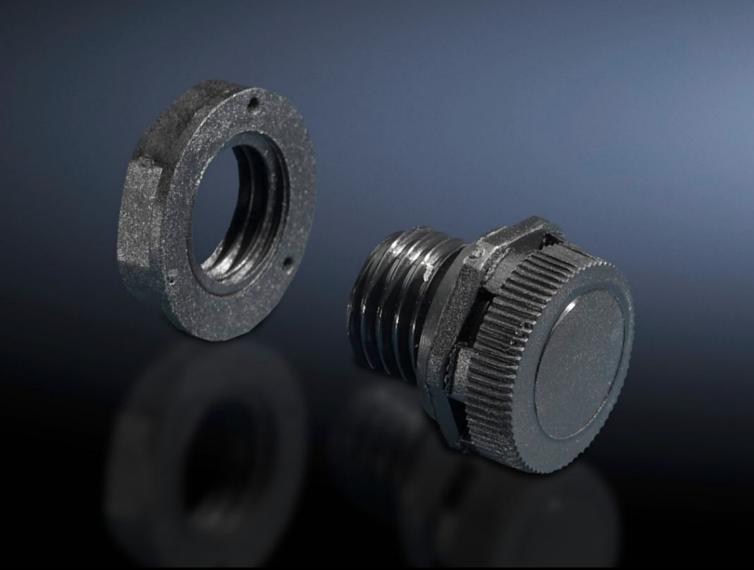

## SZ 2459.500 - Pressure relief stoppers

Pressure relief stoppers in polyamide with integral sealing membrane, especially for enclosures which are exposed to changing climatic conditions (e.g. with outdoor siting).

#### **Features**

| Model No.                            | SZ 2459.500                                                                                                                                                                                                                                                                                                                                                                                                                   |
|--------------------------------------|-------------------------------------------------------------------------------------------------------------------------------------------------------------------------------------------------------------------------------------------------------------------------------------------------------------------------------------------------------------------------------------------------------------------------------|
| Product description                  | Especially when enclosures are exposed to changing climatic conditions, pressure differences may cause condensation to form in sealed enclosures. The integral sealing membrane in the pressure relief stopper largely prevents such pressure differences and hence eliminates condensation, additionally, it also prevents the ingress of moisture from the outside. Installed in vertical surfaces to protect against dirt. |
| Technical specifications             | Air permeability up to 120 litres/hour with a pressure difference of 70 mbar Connection thread M12 x 1.5 For fitting in material thicknesses up to 4 mm                                                                                                                                                                                                                                                                       |
| Material                             | Polyamide                                                                                                                                                                                                                                                                                                                                                                                                                     |
| Colour                               | Similar to RAL 9005                                                                                                                                                                                                                                                                                                                                                                                                           |
| Supply includes                      | Lock nut                                                                                                                                                                                                                                                                                                                                                                                                                      |
| Type rating to UL 50E                | Type 1<br>Type 4<br>Type 4X                                                                                                                                                                                                                                                                                                                                                                                                   |
| IP protection category to IEC 60 529 | IP 68<br>IP X8                                                                                                                                                                                                                                                                                                                                                                                                                |
| Packs of                             | 5 pc(s).                                                                                                                                                                                                                                                                                                                                                                                                                      |
| Net weight                           | 0.015                                                                                                                                                                                                                                                                                                                                                                                                                         |
| Gross weight                         | 0.02                                                                                                                                                                                                                                                                                                                                                                                                                          |
| Customs tariff number                | 39269097                                                                                                                                                                                                                                                                                                                                                                                                                      |
| EAN                                  | 4028177516960                                                                                                                                                                                                                                                                                                                                                                                                                 |
| ETIM 9                               | EC002009                                                                                                                                                                                                                                                                                                                                                                                                                      |