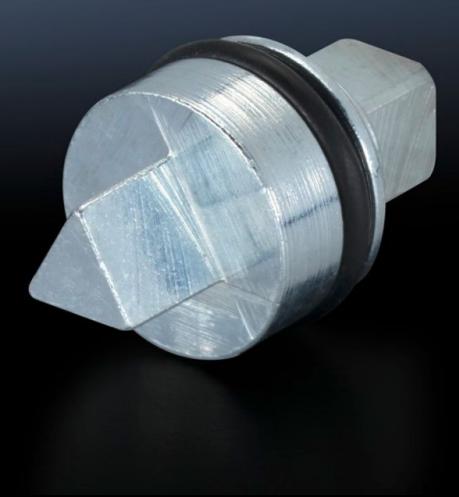

## SZ 2460.650 - Lock insert

Alternative lock inserts such as triangular, square, screwdriver, Daimler, Fiat, double-bit.

#### **Features**

| Model No.                     | SZ 2460.650                                          |
|-------------------------------|------------------------------------------------------|
| Design                        | A                                                    |
| Material                      | Die-cast zinc                                        |
| Length                        | 27 mm                                                |
| Installation in handle system | Comfort handle AX                                    |
|                               | Mini-comfort handle AX                               |
|                               | Ergoform-S handle Standard                           |
|                               | Ergoform-S handle Standard for KS plastic enclosures |
| Lock                          | Lock insert: 6.5 mm triangular (CNOMO)               |
| To fit enclosure type         | KX E-Box                                             |
|                               | AX                                                   |
|                               | AX IT                                                |
|                               | Operating housings AX                                |
|                               | AX plastic                                           |
|                               | EB                                                   |
|                               | BG                                                   |
|                               | AE                                                   |
|                               | TE                                                   |
|                               | TP desk section and console                          |
|                               | TP pedestals                                         |
|                               | One-piece console TP - Console cover                 |
|                               | One-piece console TP - Console door                  |
|                               | TP universal console                                 |
|                               | CX one-piece console                                 |
|                               | Console CX                                           |
|                               | CX desk unit                                         |
|                               | CX pedestal                                          |
| Packs of                      | 1 pc(s).                                             |
| Net weight                    | 0.019                                                |
|                               |                                                      |