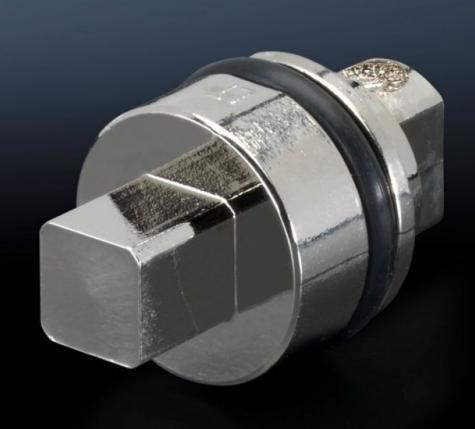

## SZ 2461.000 - Lock insert

Alternative lock inserts such as triangular, square, screwdriver, Daimler, Fiat, double-bit.