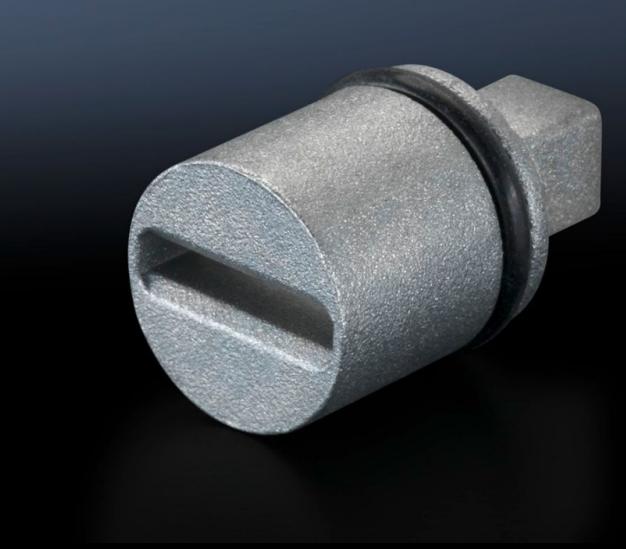

## SZ 2464.000 - Lock insert

Alternative lock inserts such as triangular, square, screwdriver, Daimler, Fiat, double-bit.

#### **Features**

| Model No.                     | SZ 2464.000                                          |
|-------------------------------|------------------------------------------------------|
| Design                        | A                                                    |
| Material                      | Die-cast zinc                                        |
| Length                        | 27 mm                                                |
| Installation in handle system | Comfort handle AX                                    |
|                               | Mini-comfort handle AX                               |
|                               | Ergoform-S handle Standard                           |
|                               | Ergoform-S handle Standard for KS plastic enclosures |
| Lock                          | Lock insert: Screwdrivers                            |
| To fit enclosure type         | KX E-Box                                             |
|                               | AX                                                   |
|                               | AX IT                                                |
|                               | Operating housings AX                                |
|                               | AX plastic                                           |
|                               | EB                                                   |
|                               | BG                                                   |
|                               | AE                                                   |
|                               | TE                                                   |
|                               | TP desk section and console                          |
|                               | TP pedestals                                         |
|                               | One-piece console TP - Console cover                 |
|                               | One-piece console TP - Console door                  |
|                               | TP universal console                                 |
|                               | CX one-piece console                                 |
|                               | Console CX                                           |
|                               | CX desk unit                                         |
|                               | CX pedestal                                          |
| Packs of                      | 1 pc(s).                                             |
| Net weight                    | 0.019                                                |
|                               |                                                      |