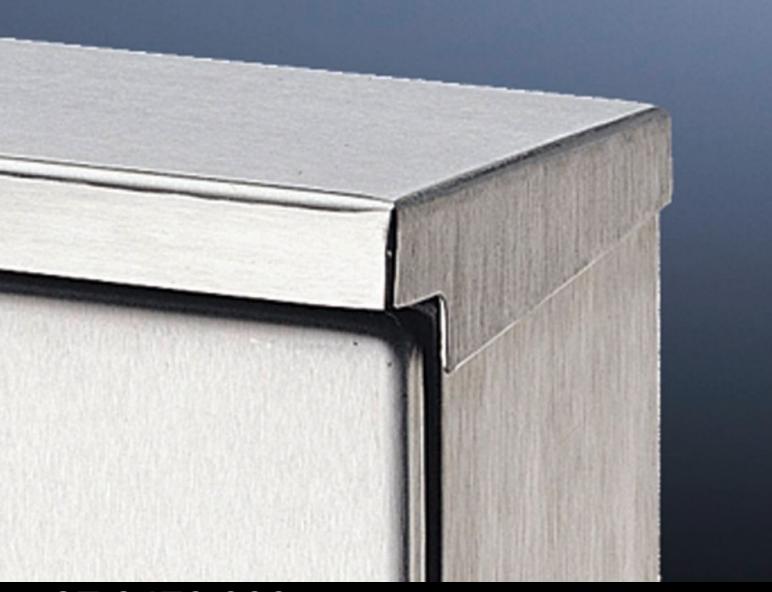

#### SZ 2470.000 - Protective roof for AE

Reliable protection for outdoor siting – with water run-off to the rear. Material: Stainless steel 1.4301 (AISI 304)

#### **Features**

| Model No.             | SZ 2470.000                                                                                                                                                                                                                                                                                                                                                                                                                         |
|-----------------------|-------------------------------------------------------------------------------------------------------------------------------------------------------------------------------------------------------------------------------------------------------------------------------------------------------------------------------------------------------------------------------------------------------------------------------------|
| Product description   | Reliable protection for outdoor siting – with water run-off to the rear. Easily retro-fitted.                                                                                                                                                                                                                                                                                                                                       |
| Material              | Stainless steel 1.4301 (AISI 304)                                                                                                                                                                                                                                                                                                                                                                                                   |
| Surface finish        | Brushed, grain 240                                                                                                                                                                                                                                                                                                                                                                                                                  |
| Supply includes       | Assembly parts                                                                                                                                                                                                                                                                                                                                                                                                                      |
| Note                  | For outdoor siting, we generally recommend a rain canopy above the enclosure or the gap between the door and the enclosure, in order to protect against water and UV radiation.  Testing of IP protection categories for water protection (2nd code number to IEC 60 529) cannot be compared with an enclosure sited outdoors or under similar conditions  Depending on the ambient conditions, additional measures may be required |
| To fit                | Enclosure type: AE stainless steel<br>Width: = 200 mm<br>Depth: = 155 mm                                                                                                                                                                                                                                                                                                                                                            |
| Packs of              | 1 pc(s).                                                                                                                                                                                                                                                                                                                                                                                                                            |
| Net weight            | 0.6                                                                                                                                                                                                                                                                                                                                                                                                                                 |
| Gross weight          | 0.699                                                                                                                                                                                                                                                                                                                                                                                                                               |
| Customs tariff number | 94039910                                                                                                                                                                                                                                                                                                                                                                                                                            |
| EAN                   | 4028177024465                                                                                                                                                                                                                                                                                                                                                                                                                       |
| E-Number Sweden       | E3404540                                                                                                                                                                                                                                                                                                                                                                                                                            |
| ETIM 9                | EC000744                                                                                                                                                                                                                                                                                                                                                                                                                            |
| ETIM 8                | EC000744                                                                                                                                                                                                                                                                                                                                                                                                                            |
|                       |                                                                                                                                                                                                                                                                                                                                                                                                                                     |