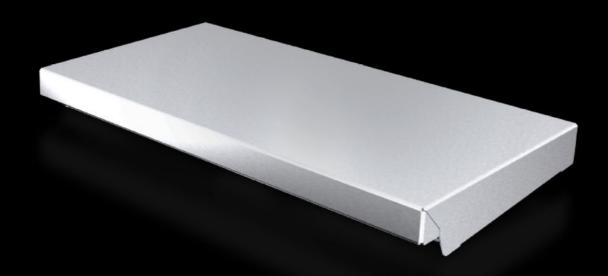

#### AX 2472.010 - Protective roof for AX

The sloping protective roof reliably protects the enclosure from standing moisture and other soiling from above.

#### **Features**

| Model No.             | AX 2472.010                                                                                                      |
|-----------------------|------------------------------------------------------------------------------------------------------------------|
| Product description   | The sloping protective roof reliably protects the enclosure from standing moisture and other soiling from above. |
| Material              | Stainless steel 1.4301 (AISI 304)                                                                                |
| Surface finish        | Brushed, grain 240                                                                                               |
| Supply includes       | Assembly parts                                                                                                   |
| Installation options  | May also be screw-fastened for dynamic loads                                                                     |
| Dimensions            | Height: 37 mm                                                                                                    |
| Type rating to UL 50E | Type 1                                                                                                           |
|                       | Type 3R                                                                                                          |
|                       | Type 4                                                                                                           |
|                       | Type 4X                                                                                                          |
|                       | Type 12                                                                                                          |
| To fit                | Enclosure type: AX                                                                                               |
|                       | Width: = 380 mm                                                                                                  |
|                       | Depth: = 210 mm                                                                                                  |
| Packs of              | 1 pc(s).                                                                                                         |
| Net weight            | 1.36                                                                                                             |
|                       |                                                                                                                  |