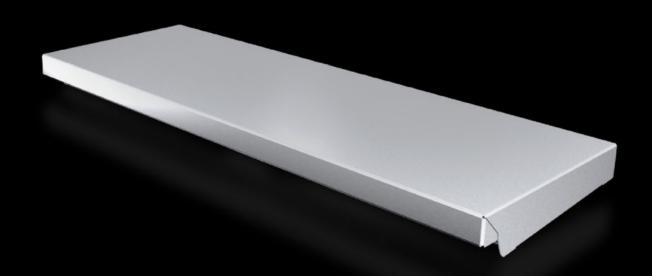

#### AX 2473.010 - Protective roof for AX

The sloping protective roof reliably protects the enclosure from standing moisture and other soiling from above.

#### **Features**

| AX 2473.010                                                                                                      |
|------------------------------------------------------------------------------------------------------------------|
| The sloping protective roof reliably protects the enclosure from standing moisture and other soiling from above. |
| Stainless steel 1.4301 (AISI 304)                                                                                |
| Brushed, grain 240                                                                                               |
| Assembly parts                                                                                                   |
| May also be screw-fastened for dynamic loads                                                                     |
| Height: 37 mm                                                                                                    |
| Type 1                                                                                                           |
| Type 3R                                                                                                          |
| Type 4                                                                                                           |
| Type 4X                                                                                                          |
| Type 12                                                                                                          |
| Enclosure type: AX                                                                                               |
| Width: = 600 mm                                                                                                  |
| Depth: = 210 mm                                                                                                  |
| 1 pc(s).                                                                                                         |
| 2.12                                                                                                             |
|                                                                                                                  |