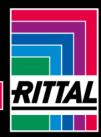

## AX 2474.010 - Protective roof for AX

The sloping protective roof reliably protects the enclosure from standing moisture and other soiling from above.

#### Features

| Model No.             | AX 2474.010                                                                                                      |
|-----------------------|------------------------------------------------------------------------------------------------------------------|
| Product description   | The sloping protective roof reliably protects the enclosure from standing moisture and other soiling from above. |
| Material              | Stainless steel 1.4301 (AISI 304)                                                                                |
| Surface finish        | Brushed, grain 240                                                                                               |
| Supply includes       | Assembly parts                                                                                                   |
| Installation options  | May also be screw-fastened for dynamic loads                                                                     |
| Dimensions            | Height: 43 mm                                                                                                    |
| Type rating to UL 50E | Туре 1                                                                                                           |
|                       | Type 3R                                                                                                          |
|                       | Туре 4                                                                                                           |
|                       | Type 4X                                                                                                          |
|                       | Туре 12                                                                                                          |
| To fit                | Enclosure type: AX                                                                                               |
|                       | Width: = 760 mm                                                                                                  |
|                       | Depth: = 300 mm                                                                                                  |
| Packs of              | 1 pc(s).                                                                                                         |
| Net weight            | 3.64                                                                                                             |
|                       |                                                                                                                  |