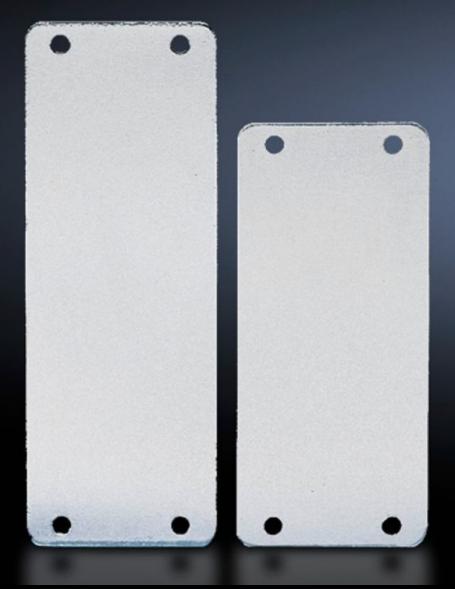

## SZ 2477.000 - Cover plate for connector cut-outs

Cover plate for connector cut-outs, for unused cut-outs.

## **Features**

| SZ 2477.000                                                                                                    |
|----------------------------------------------------------------------------------------------------------------|
| for 24-pole cut-outs                                                                                           |
| For unused cut-outs.                                                                                           |
| Sheet steel                                                                                                    |
| Zinc-plated                                                                                                    |
| Seal and assembly parts                                                                                        |
| 20 pc(s).                                                                                                      |
| 2.4                                                                                                            |
| 2.578                                                                                                          |
| 9.9 kg CO2 eq (Cat B)                                                                                          |
| Category B: PCF value (cradle-to-gate) based on the product weight, approximately calculated and self-declared |
| 73269098                                                                                                       |
| 4028177024601                                                                                                  |
| EC002309                                                                                                       |
| EC002309                                                                                                       |
| 27440201                                                                                                       |
|                                                                                                                |