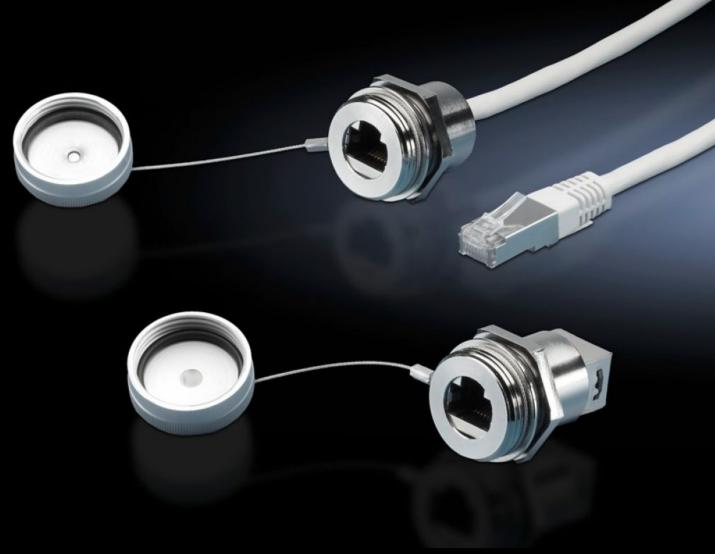

## SZ 2482.700 - Interface extension with wall connection

For extending the internal enclosure interfaces – e.g. from industrial PCs and switches – up to the outside of the enclosure.

#### **Features**

| Model No.                            | SZ 2482.700                                                                                                                                                                                                    |  |
|--------------------------------------|----------------------------------------------------------------------------------------------------------------------------------------------------------------------------------------------------------------|--|
| Design                               | RJ45 wall-mounted jack on internal connector                                                                                                                                                                   |  |
| Product description                  | For extending the internal enclosure interfaces – e.g. from industri<br>PCs and switches – up to the outside of the enclosure. The wall<br>connection only needs the same space as a switch.                   |  |
| Benefits                             | Rapid access for maintenance work The protection category of the enclosure is preserved The lock nut cuts automatically into the spray-finish, thereby creating a conductive connection Captive protective cap |  |
| Material                             | Enclosure: Brass<br>Cover: Aluminium<br>Seal: Polyamide                                                                                                                                                        |  |
| Surface finish                       | Enclosure: Nickel-plated<br>Cover: Natural anodised                                                                                                                                                            |  |
| Length                               | 0.5 m                                                                                                                                                                                                          |  |
| Dimensions                           | Length: 0.5 m                                                                                                                                                                                                  |  |
| For wall thickness (max.)            | 1 - 6 mm                                                                                                                                                                                                       |  |
| IP protection category to IEC 60 529 | IP67 with sealed protective cap                                                                                                                                                                                |  |
| Packs of                             | 1 pc(s).                                                                                                                                                                                                       |  |
| Net weight                           | 0.07                                                                                                                                                                                                           |  |
| Gross weight                         | 0.077                                                                                                                                                                                                          |  |
| Customs tariff number                | 85444290                                                                                                                                                                                                       |  |
| EAN                                  | 4028177550216                                                                                                                                                                                                  |  |