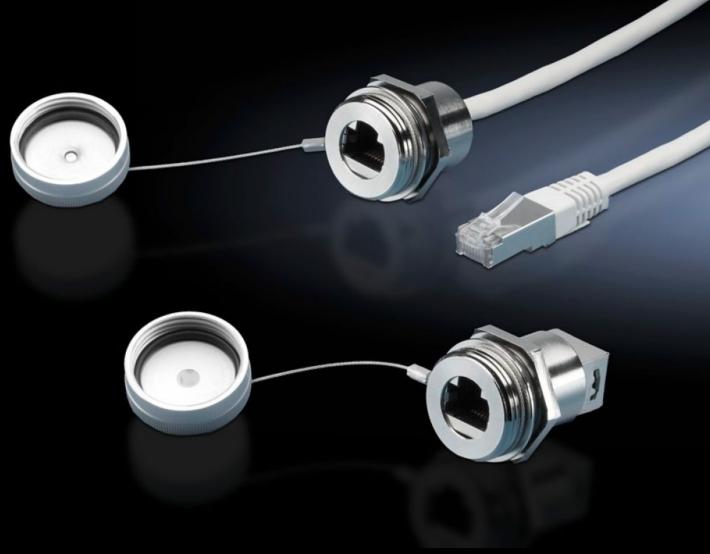

## SZ 2482.710 - Interface extension with wall connection

For extending the internal enclosure interfaces – e.g. from industrial PCs and switches – up to the outside of the enclosure.

#### **Features**

| Model No.                            | SZ 2482.710                                                                                                                                                                                                    |  |
|--------------------------------------|----------------------------------------------------------------------------------------------------------------------------------------------------------------------------------------------------------------|--|
| Design                               | RJ45 wall-mounted jack on internal connector                                                                                                                                                                   |  |
| Product description                  | For extending the internal enclosure interfaces – e.g. from industrices. PCs and switches – up to the outside of the enclosure. The wall connection only needs the same space as a switch.                     |  |
| Benefits                             | Rapid access for maintenance work The protection category of the enclosure is preserved The lock nut cuts automatically into the spray-finish, thereby creating a conductive connection Captive protective cap |  |
| Material                             | Enclosure: Brass<br>Cover: Aluminium<br>Seal: Polyamide                                                                                                                                                        |  |
| Surface finish                       | Enclosure: Nickel-plated<br>Cover: Natural anodised                                                                                                                                                            |  |
| Length                               | 1 m                                                                                                                                                                                                            |  |
| Dimensions                           | Length: 1 m                                                                                                                                                                                                    |  |
| For wall thickness (max.)            | 1 - 6 mm                                                                                                                                                                                                       |  |
| IP protection category to IEC 60 529 | IP67 with sealed protective cap                                                                                                                                                                                |  |
| Packs of                             | 1 pc(s).                                                                                                                                                                                                       |  |
| Net weight                           | 0.079                                                                                                                                                                                                          |  |
| Gross weight                         | 0.096                                                                                                                                                                                                          |  |
| Customs tariff number                | 85444290                                                                                                                                                                                                       |  |
| EAN                                  | 4028177550223                                                                                                                                                                                                  |  |