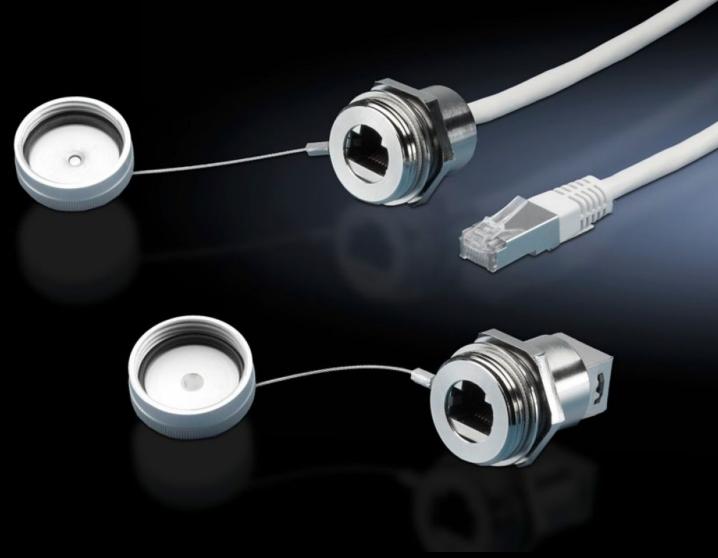

## SZ 2482.720 - Interface extension with wall connection

For extending the internal enclosure interfaces – e.g. from industrial PCs and switches – up to the outside of the enclosure.

#### **Features**

| Model No.                            | SZ 2482.720                                                                                                                                                                                                    |  |
|--------------------------------------|----------------------------------------------------------------------------------------------------------------------------------------------------------------------------------------------------------------|--|
| Design                               | RJ45 wall-mounted jack on internal connector                                                                                                                                                                   |  |
| Product description                  | For extending the internal enclosure interfaces – e.g. from industri<br>PCs and switches – up to the outside of the enclosure. The wall<br>connection only needs the same space as a switch.                   |  |
| Benefits                             | Rapid access for maintenance work The protection category of the enclosure is preserved The lock nut cuts automatically into the spray-finish, thereby creating a conductive connection Captive protective cap |  |
| Material                             | Enclosure: Brass<br>Cover: Aluminium<br>Seal: Polyamide                                                                                                                                                        |  |
| Surface finish                       | Enclosure: Nickel-plated<br>Cover: Natural anodised                                                                                                                                                            |  |
| Length                               | 2 m                                                                                                                                                                                                            |  |
| Dimensions                           | Length: 2 m                                                                                                                                                                                                    |  |
| For wall thickness (max.)            | 1 - 6 mm                                                                                                                                                                                                       |  |
| IP protection category to IEC 60 529 | IP67 with sealed protective cap                                                                                                                                                                                |  |
| Packs of                             | 1 pc(s).                                                                                                                                                                                                       |  |
| Net weight                           | 0.119                                                                                                                                                                                                          |  |
| Gross weight                         | 0.132                                                                                                                                                                                                          |  |
| Customs tariff number                | 85444290                                                                                                                                                                                                       |  |
| EAN                                  | 4028177550230                                                                                                                                                                                                  |  |