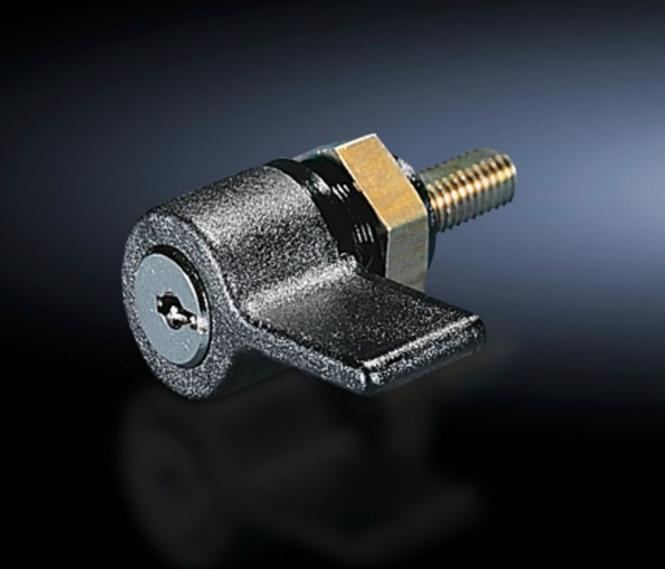

## SZ 2485.000 - Plastic handles

Alternative to the standard lock insert with or without lock cylinder insert.

#### **Features**

| SZ 2485.000                                                                                                        |
|--------------------------------------------------------------------------------------------------------------------|
|                                                                                                                    |
| С                                                                                                                  |
| RAL 9011                                                                                                           |
| with 2 keys                                                                                                        |
| Not suitable for AE 1018.600                                                                                       |
| Lock insert: with cylinder insert, lock no. 3524 E                                                                 |
| AE with stainless steel cam Based on AE with stainless steel cam One-piece console - stainless steel console cover |
| 1 pc(s).                                                                                                           |
| 0.06                                                                                                               |
| 0.069                                                                                                              |
| 39269097                                                                                                           |
| 4028177024779                                                                                                      |
|                                                                                                                    |