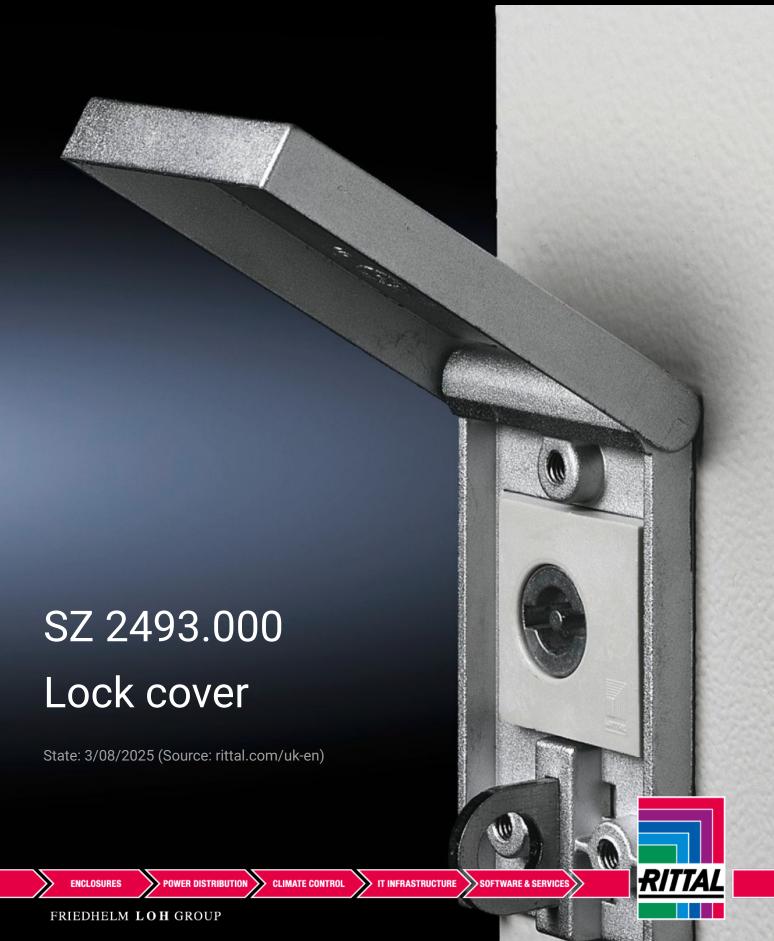

## SZ 2493.000 - Lock cover for padlocks or multiple locks

For retrospective mounting on all sheet steel compact enclosures, with cam lock.

## **Features**

| Model No.             | SZ 2493.000                                                                                   |
|-----------------------|-----------------------------------------------------------------------------------------------|
| Product description   | For retrospective mounting on all sheet steel compact enclosures, sheet steel, with cam lock. |
| Material              | Die-cast zinc                                                                                 |
| Surface finish        | Nickel-plated                                                                                 |
| To fit enclosure type | AX with cam                                                                                   |
|                       | KX E-Box                                                                                      |
|                       | AE with cam                                                                                   |
|                       | CX one-piece console                                                                          |
|                       | CX desk unit                                                                                  |
| Packs of              | 1 pc(s).                                                                                      |
| Net weight            | 0.17                                                                                          |
| Gross weight          | 0.215                                                                                         |
| Customs tariff number | 83016000                                                                                      |
| EAN                   | 4028177220317                                                                                 |
| ETIM 9                | EC002625                                                                                      |
| ETIM 8                | EC002625                                                                                      |
| ECLASS 8.0            | 27189234                                                                                      |
|                       |                                                                                               |