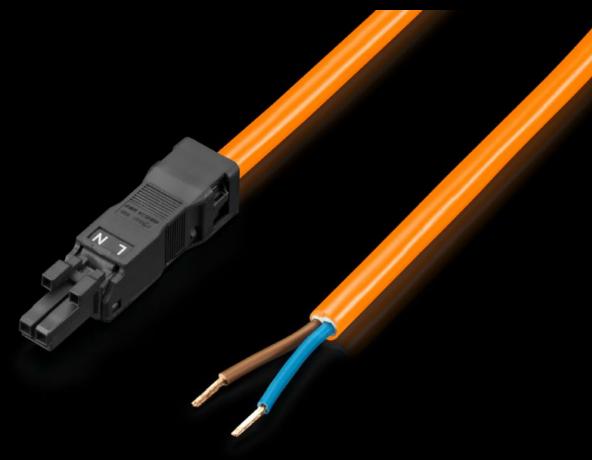

### SZ 2500.420 - Connection cable

For simple, time-saving connection of the LED system light.

#### **Features**

| Model No.               | SZ 2500.420                                                      |
|-------------------------|------------------------------------------------------------------|
| Design                  | Infeed, 2-pole (with socket, without connector)                  |
| Product description     | For time-saving and simple installation of the LED system light. |
| Colour                  | Orange                                                           |
| Cross-section           | 1.5 mm²                                                          |
| Length                  | 3,000 mm                                                         |
| Dimensions              | Length: 3,000 mm                                                 |
| Rated operating voltage | 100 V - 240 V, 1~, 50 Hz/60 Hz                                   |
| Packs of                | 5 pc(s).                                                         |
| Net weight              | 1.01                                                             |
| Gross weight            | 1.26                                                             |
| Customs tariff number   | 85444290                                                         |
| EAN                     | 4028177809116                                                    |
| E-Number Sweden         | E3465310                                                         |
| ETIM 9                  | EC001576                                                         |
| ETIM 8                  | EC001576                                                         |
| ECLASS 8.0              | 27060402                                                         |
|                         |                                                                  |