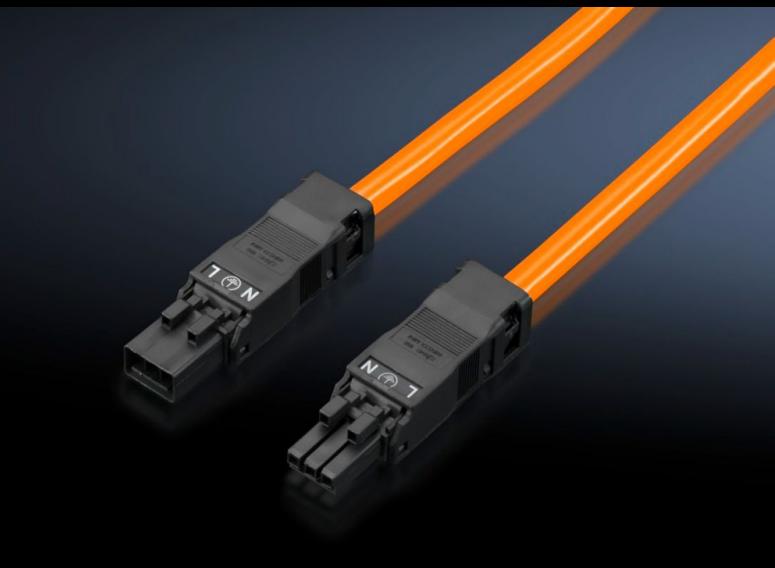

### SZ 2500.430 - Connection cable

For simple, time-saving connection of the LED system light.

#### **Features**

| Model No.               | SZ 2500.430                                                      |
|-------------------------|------------------------------------------------------------------|
| Design                  | Through-wiring, 3-pole (with socket and connector)               |
| Product description     | For time-saving and simple installation of the LED system light. |
| Colour                  | Orange                                                           |
| Cross-section           | 1.5 mm <sup>2</sup>                                              |
| Length                  | 1,000 mm                                                         |
| Dimensions              | Length: 1,000 mm                                                 |
| Rated operating voltage | 100 V - 240 V, 1~, 50 Hz/60 Hz                                   |
| Packs of                | 5 pc(s).                                                         |
| Net weight              | 0.66                                                             |
| Gross weight            | 0.664                                                            |
| Customs tariff number   | 85444290                                                         |
| EAN                     | 4028177809123                                                    |
| ETIM 9                  | EC001576                                                         |
| ETIM 8                  | EC001576                                                         |
| ECLASS 8.0              | 27060402                                                         |
|                         |                                                                  |