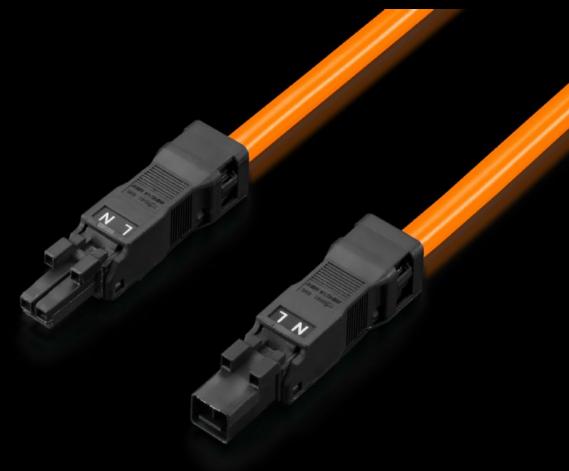

### SZ 2500.450 - Connection cable

For simple, time-saving connection of the LED system light.

#### **Features**

| Model No.               | SZ 2500.450                                                      |
|-------------------------|------------------------------------------------------------------|
| Design                  | Through-wiring, 2-pole (with socket and connector)               |
| Product description     | For time-saving and simple installation of the LED system light. |
| Colour                  | Orange                                                           |
| Cross-section           | 1.5 mm²                                                          |
| Length                  | 1,000 mm                                                         |
| Dimensions              | Length: 1,000 mm                                                 |
| Rated operating voltage | 100 V - 240 V, 1~, 50 Hz/60 Hz                                   |
| Packs of                | 5 pc(s).                                                         |
| Net weight              | 0.35                                                             |
| Gross weight            | 0.46                                                             |
| Customs tariff number   | 85444290                                                         |
| EAN                     | 4028177809147                                                    |
| E-Number Sweden         | E3465312                                                         |
| ETIM 9                  | EC001576                                                         |
| ETIM 8                  | EC001576                                                         |
| ECLASS 8.0              | 27060402                                                         |