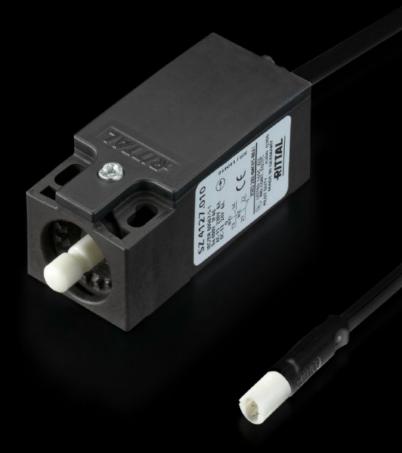

# SZ 2500.460 Door-operated switch

State: 31/08/2025 (Source: rittal.com/uk-en)

### SZ 2500.460 - Door-operated switch for LED system light

For simple, time-saving connection of the LED system light.

#### **Features**

| Model No.               | SZ 2500.460                                                      |
|-------------------------|------------------------------------------------------------------|
| Design                  | With connection cable                                            |
| Product description     | For time-saving and simple installation of the LED system light. |
| Colour                  | Black                                                            |
| Supply includes         | Assembly parts                                                   |
| Cross-section           | 0.75 mm²                                                         |
| Length                  | 800 mm                                                           |
| AWG                     | AWG 18                                                           |
| Dimensions              | Width: 31 mm<br>Height: 78 mm<br>Depth: 30 mm<br>Length: 800 mm  |
| Electrical connection   | 2.5 A                                                            |
| Rated operating voltage | 230 V (AC)<br>24 V (DC)                                          |
| Packs of                | 1 pc(s).                                                         |
| Net weight              | 0.09                                                             |
| Gross weight            | 0.108                                                            |
| Customs tariff number   | 85365019                                                         |
| EAN                     | 4028177809178                                                    |
| E-Number Sweden         | E3465313                                                         |
| ETIM 9                  | EC002626                                                         |
| ETIM 8                  | EC002626                                                         |
| ECLASS 8.0              | 27189266                                                         |