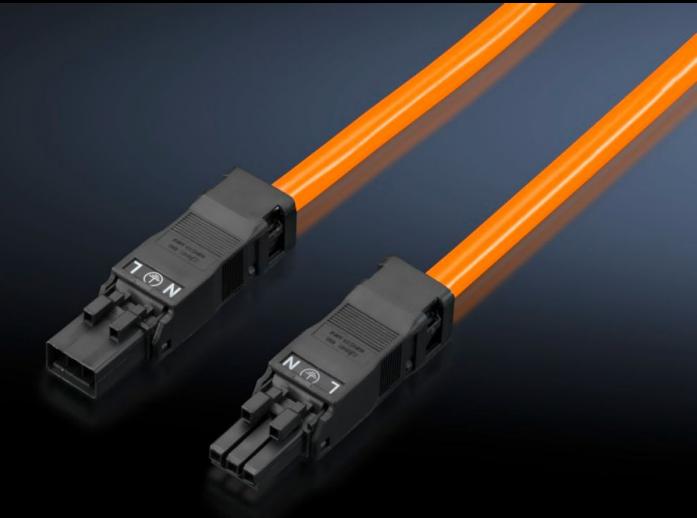

### SZ 2500.530 - Connection cable

For simple, time-saving connection of the LED system light.

#### Features

| SZ 2500.530                                                      |
|------------------------------------------------------------------|
| Through-wiring, 3-pole (with socket and connector)               |
| For time-saving and simple installation of the LED system light. |
| Orange                                                           |
| 1,000 mm                                                         |
| AWG 16                                                           |
| Power supply cords: AVLV2<br>Mains connector: ECBT2              |
| Length: 1,000 mm                                                 |
| 100 V - 240 V, 1~, 50 Hz/60 Hz                                   |
| 1 pc(s).                                                         |
| 0.15                                                             |
| 0.16                                                             |
| 85444290                                                         |
| 4028177811362                                                    |
| EC001576                                                         |
|                                                                  |
| EC001576                                                         |
|                                                                  |