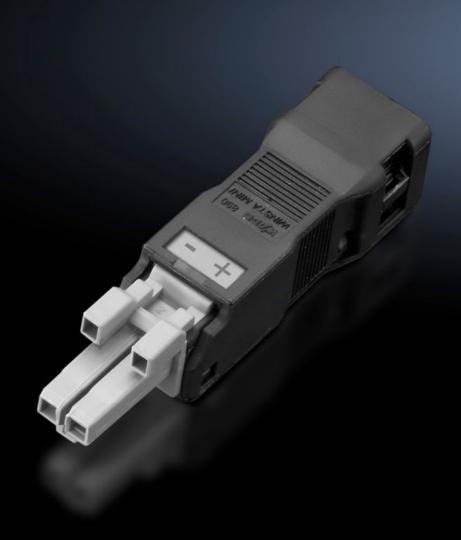

# SZ 2500.610 - Connection accessories for self-assembly for LED system light, connector/jack

Sockets and connectors for individual assembly of connection cables.

#### **Features**

| SZ 2500.610                                         |
|-----------------------------------------------------|
| Jack, 2-pole                                        |
| 1.5 mm²                                             |
| Width: 15.6 mm<br>Height: 13.2 mm<br>Depth: 61.6 mm |
| 0.25 - 1.5 mm²                                      |
| AWG 16 - AWG 22                                     |
| 0.25 - 1 mm²                                        |
| AWG 18 - AWG 22                                     |
| 5 pc(s).                                            |
| 0.05                                                |
| 0.073                                               |
| 85369095                                            |
| 4028177918740                                       |
| EC002567                                            |
| EC000458                                            |
| 27440314                                            |
|                                                     |