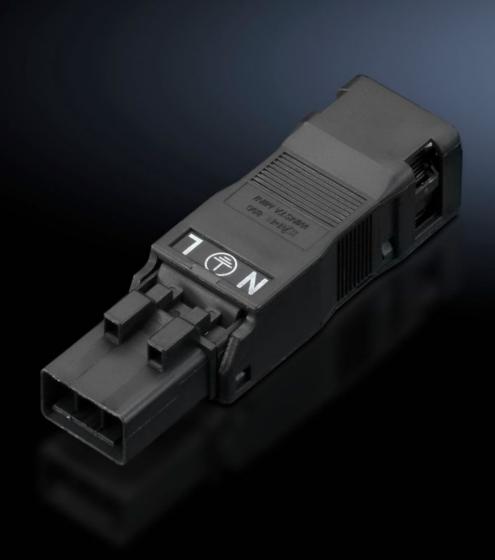

# SZ 2500.630 - Connection accessories for self-assembly for LED system light, connector/jack

Sockets and connectors for individual assembly of connection cables.

#### **Features**

| Model No.                                       | SZ 2500.630                                       |
|-------------------------------------------------|---------------------------------------------------|
| Design                                          | Connector, 3-pole                                 |
| Cross-section, nominal                          | 1.5 mm²                                           |
| Dimensions                                      | Width: 17.9 mm<br>Height: 14 mm<br>Depth: 63.6 mm |
| Connection of round conductors, single-wire     | 0.25 - 1.5 mm²                                    |
| Connection of round conductors, single-wire AWG | AWG 16 - AWG 22                                   |
| Connection of round conductors, multi-wire      | 0.25 - 1 mm²                                      |
| Connection of round conductors, multi-wire      | AWG 18 - AWG 22                                   |
| Rated operating voltage                         | 100 V - 240 V                                     |
| Packs of                                        | 5 pc(s).                                          |
| Net weight                                      | 0.05                                              |
| Gross weight                                    | 0.08                                              |
| Customs tariff number                           | 85369095                                          |
| EAN                                             | 4028177918764                                     |
| ETIM 9                                          | EC002567                                          |
| ETIM 8                                          | EC000458                                          |
| ECLASS 8.0                                      | 27440314                                          |
|                                                 |                                                   |