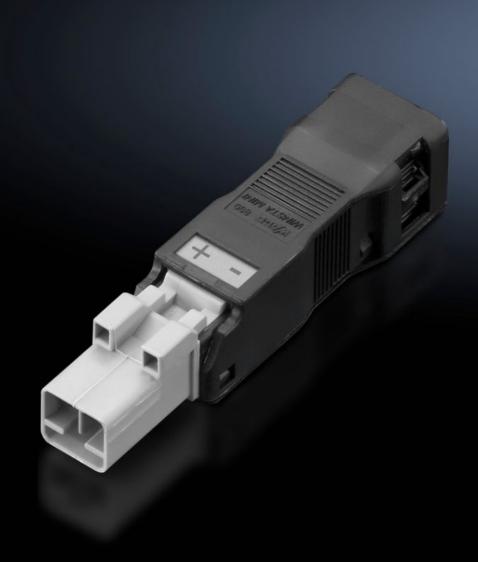

# SZ 2500.640 - Connection accessories for self-assembly for LED system light, connector/jack

Sockets and connectors for individual assembly of connection cables.

#### **Features**

| SZ 2500.640                                         |
|-----------------------------------------------------|
| Connector, 2-pole                                   |
| 1.5 mm²                                             |
| Width: 15.6 mm<br>Height: 13.2 mm<br>Depth: 61.6 mm |
| 0.25 - 1.5 mm²                                      |
| AWG 16 - AWG 22                                     |
| 0.25 - 1 mm²                                        |
| AWG 18 - AWG 22                                     |
| 5 pc(s).                                            |
| 0.045                                               |
| 0.064                                               |
| 85369095                                            |
| 4028177918771                                       |
| EC002567                                            |
| EC000458                                            |
| 27440314                                            |
|                                                     |