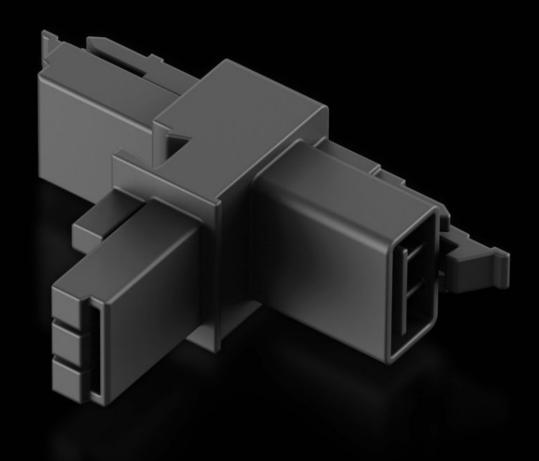

# T distributor with two sockets and one connector

State: 20/06/2025 (Source: rittal.com/uk-en)

## SZ 2500.680 - T distributor with two sockets and one connector

For creating safe, shock-hazard-protected junctions when wiring LED system lights and socket boxes.