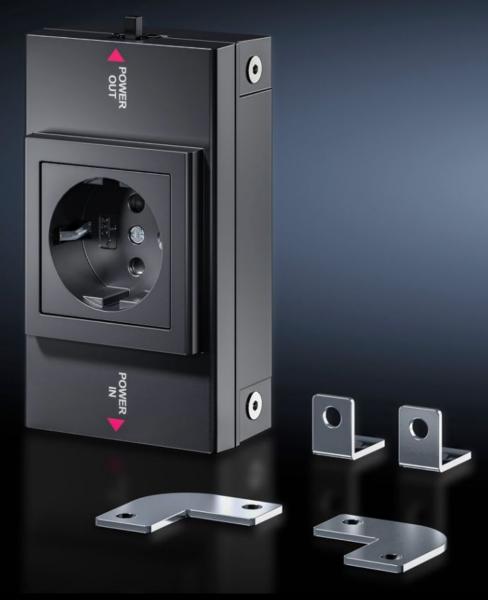

## SZ 2500.710 - Socket box for LED system light

In combination with the LED system light, the socket box creates a flexible modular system for international use.

#### **Features**

| Model No.           | SZ 2500.710                                                                                                                                                                                                                                                                                                                                                               |  |
|---------------------|---------------------------------------------------------------------------------------------------------------------------------------------------------------------------------------------------------------------------------------------------------------------------------------------------------------------------------------------------------------------------|--|
| Product description | In combination with the LED system light, the socket box creates flexible modular system for international use.                                                                                                                                                                                                                                                           |  |
| Benefits            | Identical connection accessories as for LED system light Cascadable with LED system light Supports flexible installation throughout the entire enclosure and on the tubular door frame Ergonomic positioning of the socket box on surfaces No additional wiring required, thanks to simple connection technology and integration of the LED system light into the circuit |  |
| Material            | Plastic                                                                                                                                                                                                                                                                                                                                                                   |  |
| Colour              | RAL 7016                                                                                                                                                                                                                                                                                                                                                                  |  |
| Supply includes     | Assembly parts                                                                                                                                                                                                                                                                                                                                                            |  |
| Connection options  | Infeed, 3-pole<br>Through-wiring, 3-pole                                                                                                                                                                                                                                                                                                                                  |  |
| Note                | Depending on the application, through-wiring or a 3-pole infeed may be required                                                                                                                                                                                                                                                                                           |  |