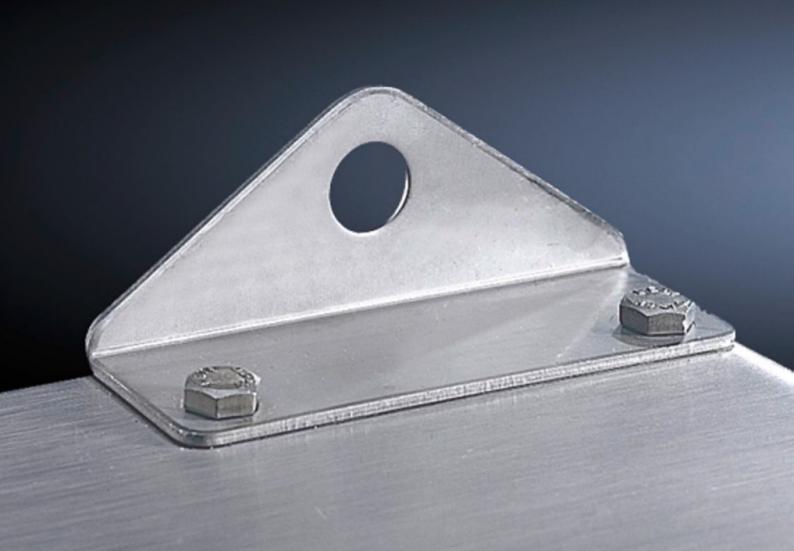

## SZ 2505.510 - Wall angle for AX, KX, AX IT, AE, KL

For the attachment of sheet steel and stainless steel enclosures.

#### Features

| Model No.                     | SZ 2505.510                                                                                                    |
|-------------------------------|----------------------------------------------------------------------------------------------------------------|
| Product description           | For the attachment of sheet steel and stainless steel enclosures.                                              |
| Material                      | Sheet steel                                                                                                    |
| Colour                        | RAL 7035                                                                                                       |
| Supply includes               | Assembly parts for mounting on the enclosure                                                                   |
| Note                          | Additional holes required in the enclosure                                                                     |
| To fit                        | Enclosure type: AX<br>KX<br>AX wall-mounted enclosure, 3-part                                                  |
| Packs of                      | 4 pc(s).                                                                                                       |
| Net weight                    | 0.4                                                                                                            |
| Gross weight                  | 0.44                                                                                                           |
| PCF per pack (cradle-to-gate) | 1.7 kg CO2 eq (Cat B)                                                                                          |
| Note on PCF category          | Category B: PCF value (cradle-to-gate) based on the product weight, approximately calculated and self-declared |
| Customs tariff number         | 73182900                                                                                                       |
| EAN                           | 4028177663510                                                                                                  |
| ETIM 9                        | EC002625                                                                                                       |
| ETIM 8                        | EC002625                                                                                                       |
| ECLASS 8.0                    | 27189234                                                                                                       |
|                               |                                                                                                                |