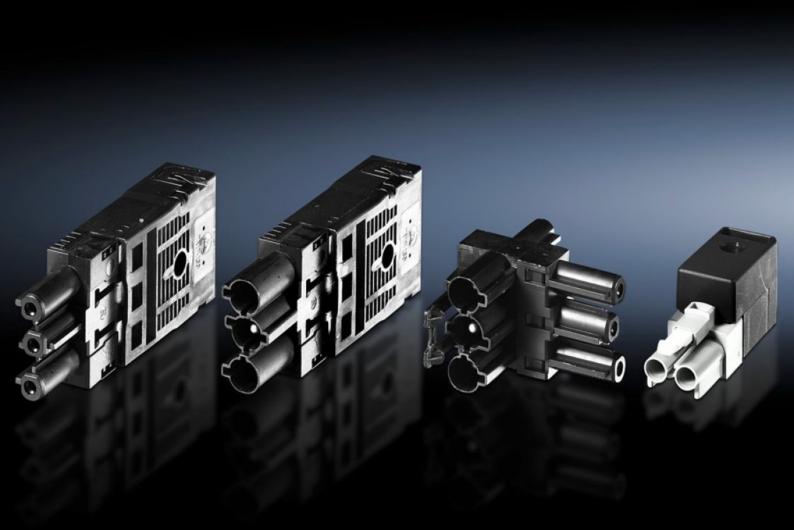

## SZ 2507.200 - Connection accessories for self-assembly for universal light, courtesy light and compact light

Sockets for power supply through-wiring, connectors for connection component through-wiring, T distributor with 2 sockets and 1 connector, connector for door-operated switch cable.

#### **Features**

| Model No.             | SZ 2507.200                                        |
|-----------------------|----------------------------------------------------|
| Design                | Connectors for connection component through-wiring |
| Packs of              | 5 pc(s).                                           |
| Net weight            | 0.085                                              |
| Gross weight          | 0.1                                                |
| Customs tariff number | 85369095                                           |
| EAN                   | 4028177025769                                      |
| ECLASS 8.0            | 27189234                                           |