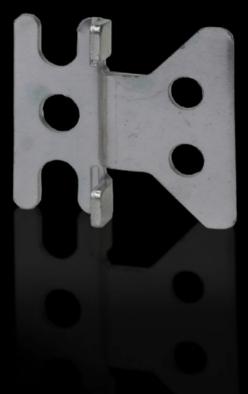

## SZ 2508.010 - Wall mounting bracket for KL, EB, BG, AE, EL wall-mounted enclosures, TP consoles and small fibreoptic distributors

Mounting bracket for stable mounting of small and wall-mounted enclosures.

## Features

| Model No.             | SZ 2508.010              |
|-----------------------|--------------------------|
| Material              | Sheet steel, zinc-plated |
| Supply includes       | Wall mounting bracket    |
|                       | Assembly parts           |
| Wall distance         | 10 mm                    |
| To fit                | Enclosure type: KL       |
|                       | EB                       |
|                       | BG                       |
|                       | AE                       |
|                       | EL                       |
| Packs of              | 4 pc(s).                 |
| Net weight            | 0.272                    |
| Gross weight          | 0.307                    |
| Customs tariff number | 73269098                 |
| EAN                   | 4028177436459            |
| E-Number Sweden       | E3404519                 |
| ETIM 9                | EC002625                 |
| ETIM 8                | EC002625                 |
| ECLASS 8.0            | 27189234                 |
|                       |                          |