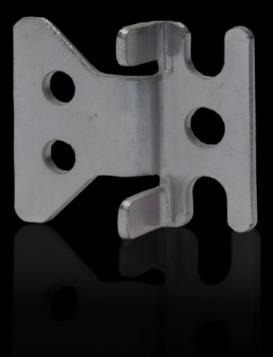

## SZ 2508.010 - Wall mounting bracket for KL, EB, BG, AE, EL wall-mounted enclosures, TP consoles and small fibreoptic distributors

Mounting bracket for stable mounting of small and wall-mounted enclosures.

## Features

| Model No.             | SZ 2508.010              |
|-----------------------|--------------------------|
| Material              | Sheet steel, zinc-plated |
| Supply includes       | Wall mounting bracket    |
|                       | Assembly parts           |
| Wall distance         | 10 mm                    |
| To fit                | Enclosure type: KL       |
|                       | EB                       |
|                       | BG                       |
|                       | AE                       |
|                       | EL                       |
| Packs of              | 4 pc(s).                 |
| Net weight            | 0.272                    |
| Gross weight          | 0.307                    |
| Customs tariff number | 73269098                 |
| EAN                   | 4028177436459            |
| E-Number Sweden       | E3404519                 |
| ETIM 9                | EC002625                 |
| ETIM 8                | EC002625                 |
| ECLASS 8.0            | 27189234                 |
|                       |                          |