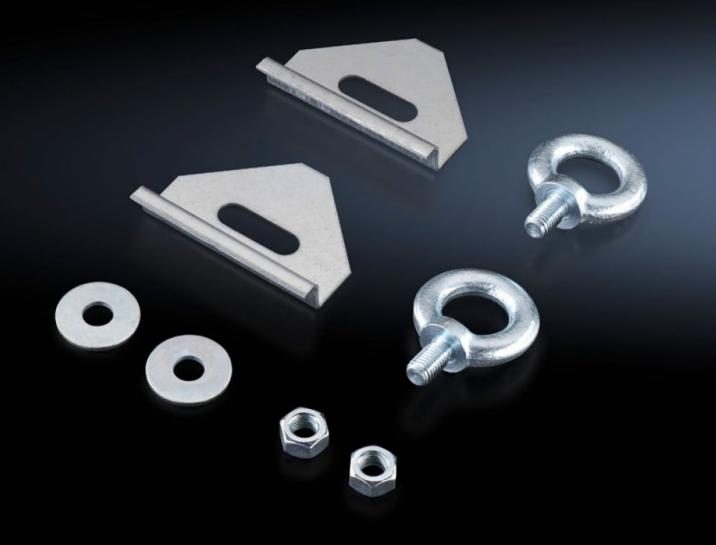

## SZ 2509.000 - Eyebolts for AE

For crane transportation of housings, with reinforcement plate to be inserted underneath.

## Features

| Model No.             | SZ 2509.000                                                                                 |
|-----------------------|---------------------------------------------------------------------------------------------|
| Product description   | For crane transportation of enclosures, with reinforcement plate to be inserted underneath. |
| Supply includes       | Eyebolts<br>Reinforcement plate                                                             |
| Dimensions            | Thread: M12                                                                                 |
| Packs of              | 4 pc(s).                                                                                    |
| Net weight            | 1.12                                                                                        |
| Gross weight          | 1.16                                                                                        |
| Customs tariff number | 83024900                                                                                    |
| EAN                   | 4028177025806                                                                               |
| ECLASS 8.0            | 27189262                                                                                    |
|                       |                                                                                             |